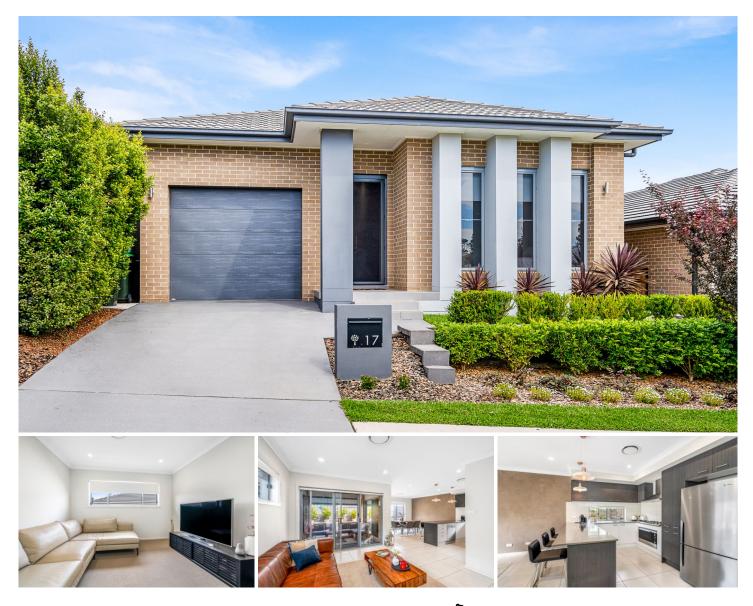

## **17 Europa St Box Hill NSW**

Versatile and free-flowing layout packed with quality features and inclusions, complemented by superb private and leveled entertaining area, this beautiful home will appeal to families dreaming of a relaxed, peaceful lifestyle. With a desirable East fronting aspect, this home is located within short distance to the Rouse Hill Town Centre, numerous schools, bus transport, reserves and tranquil parklands plus easy access to Metro Station. Showcasing a spacious, single level floorplan featuring multiple living spaces, generous accommodation and a gorgeous alfresco area, this home offers the very best in easy family living.

? Large gas kitchen with stone benchtop, loads of storage and substantial food pantry

? Open plan living, dining and family zones at the heart of the home connect to the alfresco