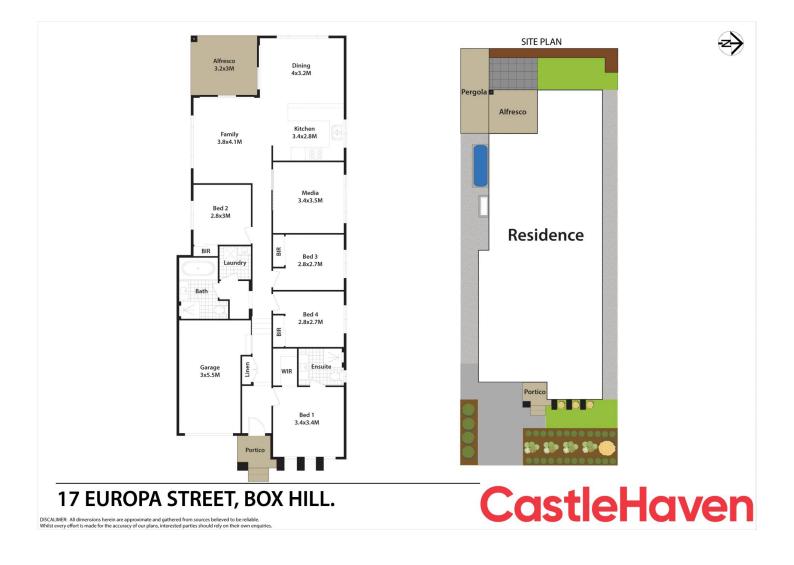

## **17 Europa St Box Hill NSW**

Versatile and free-flowing layout packed with quality features and inclusions, complemented by superb private and leveled entertaining area, this beautiful home will appeal to families dreaming of a relaxed, peaceful lifestyle. With a desirable East fronting aspect, this home is located within short distance to the Rouse Hill Town Centre, numerous schools, bus transport, reserves and tranquil parklands plus easy access to Metro Station. Showcasing a spacious, single level floorplan featuring multiple living spaces, generous accommodation and a gorgeous alfresco area, this home offers the very best in easy family living.

## 4 🛤 2 🚔 1 🚘

| Price | 5 | \$<br>1 | ,1 | 00 | ),( | )( |
|-------|---|---------|----|----|-----|----|
|       |   |         |    |    |     |    |

View

00 Land Size : 308 sqm

2305

: https://www.castlehaven.com.au/sale/nsw/w estern-sydney/box-hill/residential/house/670