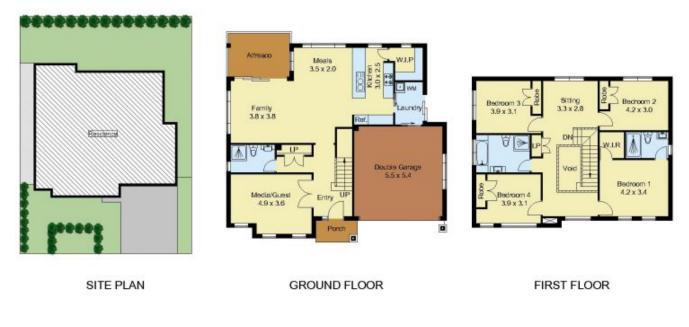

## 4 Holman Street North Kellyville NSW

An ultra-spacious design with natural light and effortless living have all been maximized to stunning effect in this substantial family home. It boasts a peaceful setting on the high side of a premier family address opposite a permanent reserve, moments walk from new primary school, playground, Woolworths, cafes, shops and restaurants. Flawless architecture with impressive proportions, while the mood is one of relaxed luxury thanks to stylish neutrals and finishes. The inclusions list is endless! There are four spacious bedrooms upstairs plus optional guest room and 3rd bathroom downstairs, three separate living rooms, high ceilings, plantation shutters, state of the art gas gourmet kitchen with massive walk in pantry, dishwasher, loads of storage, ducted air conditioning, security alarm, three luxurious bathrooms and double automatic garage with internal access. Lovely alfresco outdoor entertainment area with sunny East facing yard with room for kids to play.

View

Vicky Williams 02 9634 5222

Scale in metres, indicative only. Dimensions are approximate. All information contained herein is gathered from sources we believe to be reliable. However, we cannot guarantee its accuracy and interested persons should rely on their own enquiries.