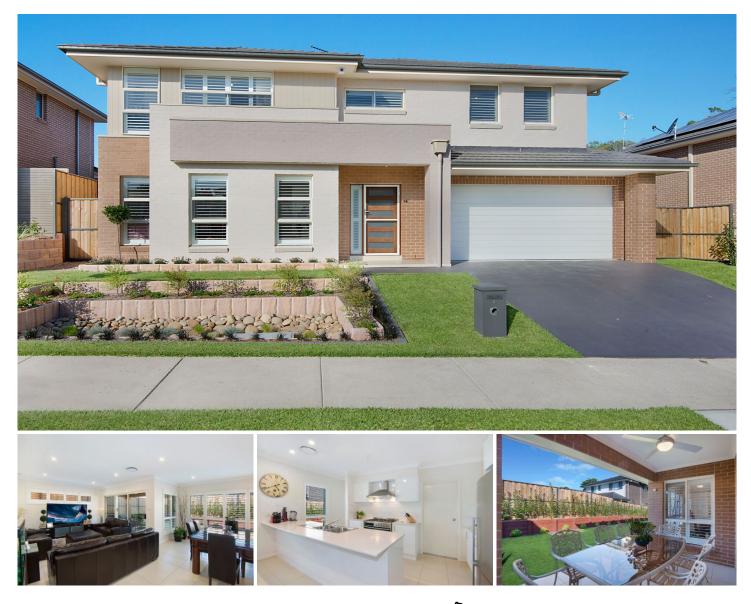

## 4 Holman Street North Kellyville NSW

An ultra-spacious design with natural light and effortless living have all been maximized to stunning effect in this substantial family home. It boasts a peaceful setting on the high side of a premier family address opposite a permanent reserve, moments walk from new primary school, playground, Woolworths, cafes, shops and restaurants. Flawless architecture with impressive proportions, while the mood is one of relaxed luxury thanks to stylish neutrals and finishes. The inclusions list is endless! There are four spacious bedrooms upstairs plus optional guest room and 3rd bathroom downstairs, three separate living rooms, high ceilings, plantation shutters, state of the art gas gourmet kitchen with massive walk in pantry, dishwasher, loads of storage, ducted air conditioning, security alarm, three luxurious bathrooms and double automatic garage with internal access. Lovely alfresco outdoor entertainment area with sunny East facing yard with room for kids to play.

## 5 🛤 3 🚔 2 🚘

| Price      | : \$ 1,550,000 |
|------------|----------------|
| I and Size | • 400 sam      |

- : https://www.castlehaven.com.au/sale/nsw/hi lls/north-kellyville/residential/house/6704135