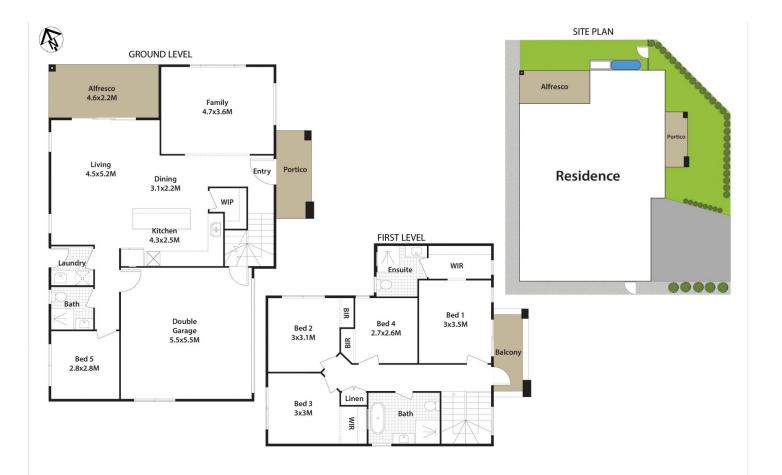

ng effect in this perfect 5-bedroom new home.

Boasting a peaceful setting on the high side of a premier family address, moments from transport, shopping, restaurants, schools and many nearby playgrounds and reserves.

Flawless architecture with impressive proportions, while the mood is one of relaxed luxury thanks to stylish neutrals and finishes. The inclusions list is endless!

Numerous living areas, high ceilings, state of the art large gourmet kitchen with 40mm stone splash back, porcelain tiles, ducted air conditioning, security video-intercom, alarm and three luxurious bathrooms, kitchenette outside in large

5 🗀 3 🖺 2 🖨

**Price:** \$1,190,000

**View**: https://www.castlehaven.com.au/sale/nsw/wester n-sydney/marsden-park/residential/house/67258

64



Vicky Williams 02 9634 5222



## LOT 1/83 McALISTER PDE, MARSDEN PARK.

## CastleHaven



LOT 2/83 McALISTER PDE, MARSDEN PARK.

CastleHaven