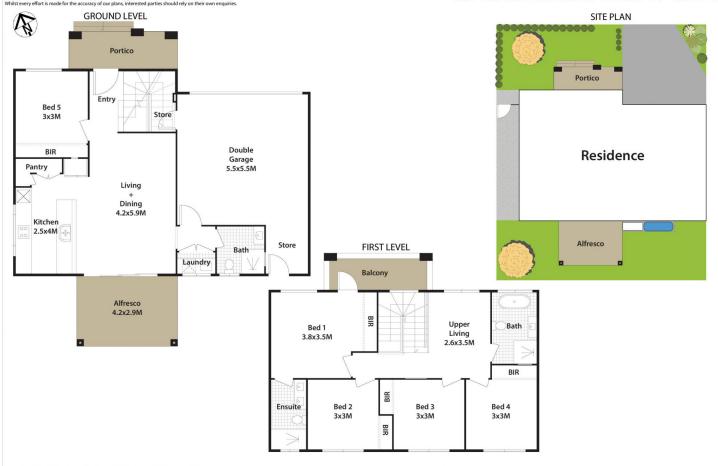

aceful setting on the high side of a premier family address, moments from transport, shopping, restaurants, schools and many nearby playgrounds and reserves.

Flawless architecture with impressive proportions, while the mood is one of relaxed luxury thanks to stylish neutrals and finishes. The inclusions list is endless!

Numerous living areas, high ceilings, state of the art large gourmet kitchen with 40mm stone splash back, porcelain tiles, ducted air conditioning, security video-intercom, alarm and three luxurious bathrooms, kitchenette outside in large

5 🗀 3 🖺 2 🖨

**Price:** \$1,190,000

**View**: https://www.castlehaven.com.au/sale/nsw/wester n-sydney/marsden-park/residential/house/67258

64



Vicky Williams 02 9634 5222



## LOT 1/83 McALISTER PDE, MARSDEN PARK.

## CastleHaven



LOT 2/83 McALISTER PDE, MARSDEN PARK.

CastleHaven