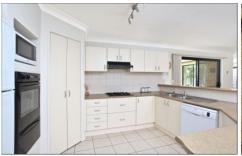

## **Property Features:**

- Freshly painted, new carpets & blinds throughout
- Conveniently positioned family and dining area flowing through to the enormous, covered entertaining area
- Modern kitchen with gas cooking and dishwasher with meals area
- Formal lounge & dining room
- Ensuite & walk-in robe to master bedroom
- Built-in robes to bedrooms 2 & 3
- Main bathroom with bath tub and separate toilet