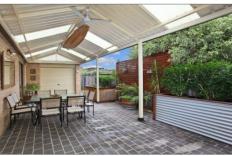

## **Property Features:**

- Freshly painted, new carpets & blinds throughout
- Conveniently positioned family and dining area flowing through to the enormous, covered entertaining area
- Modern kitchen with gas cooking and dishwasher with meals area
- Formal lounge & dining room
- Ensuite & walk-in robe to master bedroom
- Built-in robes to bedrooms 2 & 3
- Main bathroom with bath tub and separate toilet