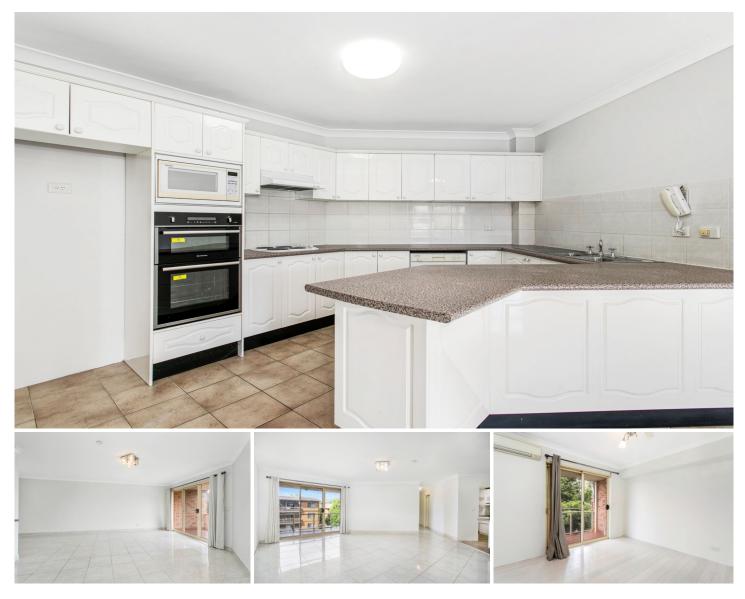

## 25/13 Great Western Highway Parramatta NSW

Spacious 2 bedroom apartment conveniently located in a highly sought-after area, close to Parramatta train station & Westfield's Shopping Centre. Situated on the fringe of Parramatta's cosmopolitan CBD, this local offer vibrant nightlife, trendy restaurants & cafes, new bus interchange hub & river cat, everything you could want for a the cosmopolitan lifestyle. With a large kitchen, generous living space and 2 balconies this unit is one not to be missed.

Property Features Include:

- 2 large bedrooms with split-system air conditioning
- Comfortable open plan dining and living space that opens onto balcony
- Spacious kitchen
- Main Bathroom with bathtub
- Multiple Balconies
- Internal Laundry