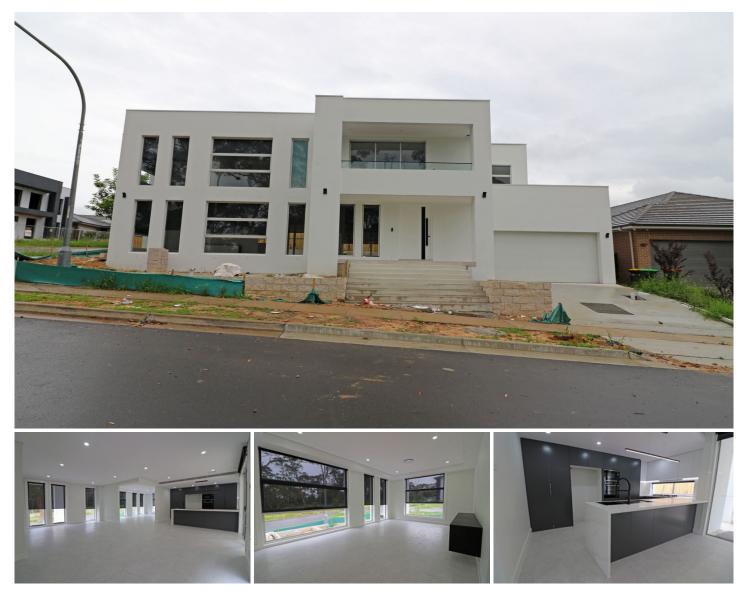

## 8 Yanga Road North Kellyville NSW

This new designer home offers ample space and family-focused living and entertaining over two generous levels. Situated in a quiet street and only moments to North Kellyville Primary, city bus stop, Woolworths and specialty stores, local parks & reserves, Rouse Hill Town Centre & Sydney Metro Railway stops.

Property features:

- Caesarstone kitchen with gas cooking, microwave, stunning black fixtures, Butler's pantry with dishwasher, 2nd gas cooktop, sink and plenty of storage.

- Tiled, open plan family & meals area, formal lounge & upstairs rumpus room

- Large master bedroom with walk-in robe, sunny balcony, ensuite & ceiling fan.

- 2nd bedroom with ensuite. Built-ins to all bedrooms
- Downstairs 5th bedroom with ensuite
- 4 designer bathrooms with high quality fittings & floor to