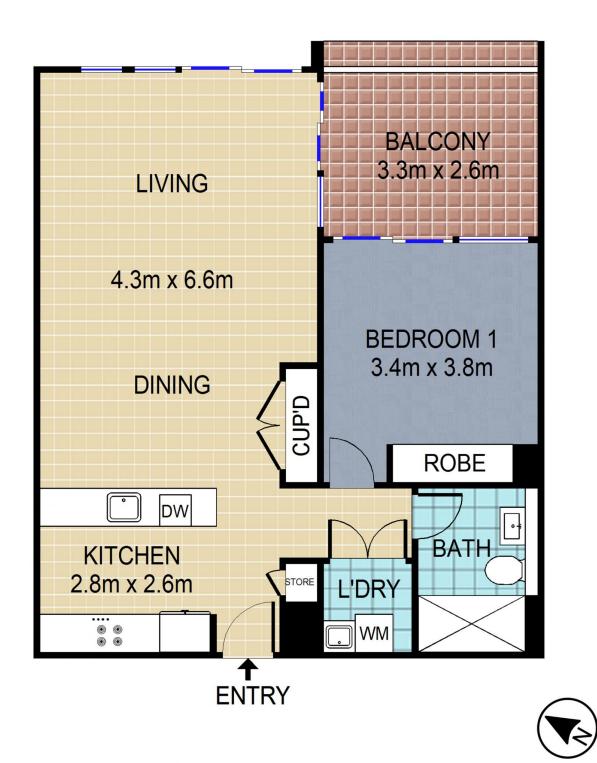

## **CastleHaven**

## 208/10 Grassland Street Rouse Hill NSW

This beautifully presented security apartment is ideally located in a popular resort-style development in sought after Parkland Estate VERY NEAR the Metro. Rather than overlooking the other apartments, this property has an outlook over a green space parkland which is never to be built out. The allocated car space has an adjoining lockup storage cage, only three car spaces from the lift!

Quality built with appealing finishes throughout, this apartment boasts a fabulous kitchen with stone bench tops and Smeg appliances including a dishwasher.

1 🚐 1 🔓 1 🗬

**Price**: \$510,000

View: https://www.castlehaven.com.au/sale/nsw/hills/ro