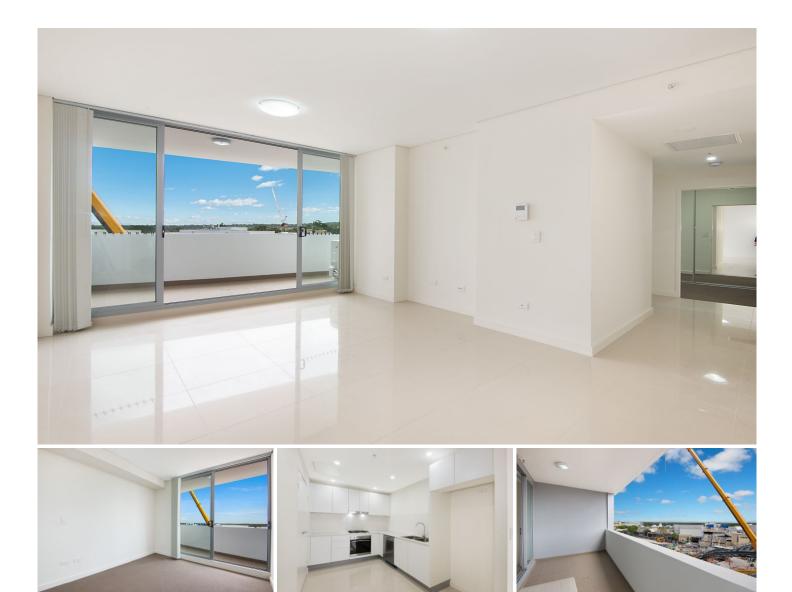

## 421/301 Old Northern Road Castle Hill NSW

Situated on Level 4 of the luxurious Atmosphere apartment complex, in the heart of Castle Hill with the Metro station and bus at your doorstep.

This North West facing apartment with its generous 112 sqm (total) of space offers amazing views and the following:

- SMEG kitchen appliances
- Caesarstone bench tops
- Modern bathroom with shower plus floor-to-ceiling tiles
- Generous open living space that flows to balcony
- Built in robes
- Internal European style laundry
- Ducted air-conditioning and video intercom
- Secure underground parking space
- Close to local primary and high schools