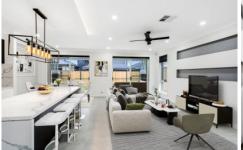

The property's versatile floor plan includes multiple living and entertaining areas with fold back doors creating a seamless outdoor flow on to extra-large alfresco entertaining area.

Framed by an easy care block this property is built to exacting standards and is surrounded by beautiful new homes.

The stunning gas kitchen has a large butler's pantry, island bench, polyurethane cabinets, 40mm Caesarstone benchtops and glass splashback.

5 🚐 3 🟪 1 🚘

**Price:** \$1,200,000

**View**: https://www.castlehaven.com.au/sale/nsw/wester n-sydney/marsden-park/residential/house/71148