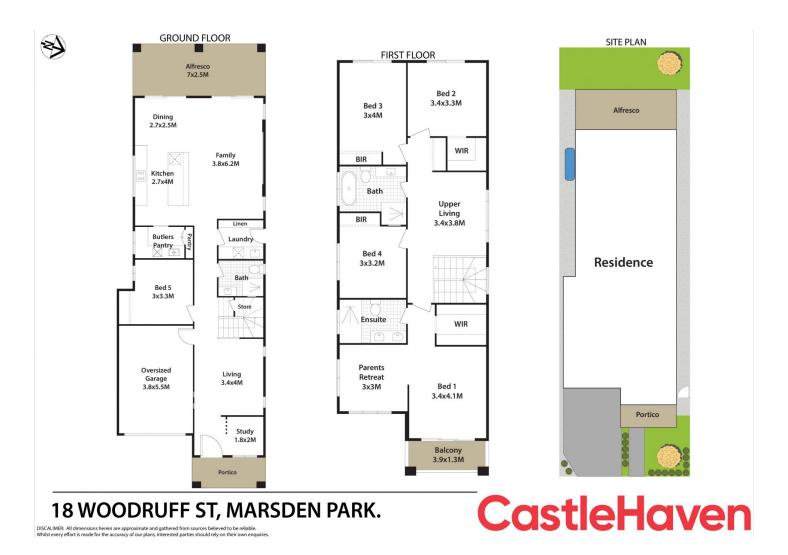

## 18 Woodruff Street Marsden Park NSW

High quality and flawless finishes define this two-level residence which is set to become a stylish family retreat that boasts generous proportions brimming with natural light.

The property's versatile floor plan includes multiple living and entertaining areas with fold back doors creating a seamless outdoor flow on to extra-large alfresco entertaining area.

Framed by an easy care block this property is built to exacting standards and is surrounded by beautiful new homes.

The stunning gas kitchen has a large butler's pantry, island bench, polyurethane cabinets, 40mm Caesarstone benchtops and glass splashback.

5 🚐 3 🟪 1 🚘

**Price:** \$1,200,000

**View**: https://www.castlehaven.com.au/sale/nsw/wester n-sydney/marsden-park/residential/house/71148