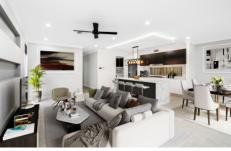

The property's versatile floor plan includes multiple living and entertaining areas with fold back doors creating a seamless outdoor flow on to extra-large alfresco entertaining area.

Framed by an easy care block this property is built to exacting standards and is surrounded by beautiful new homes.

The stunning gas kitchen has a large butler's pantry, island bench, polyurethane cabinets, 40mm Caesarstone benchtops and glass splashback.

5 🚐 3 🟪 1 🚘

**Price:** \$1,200,000

**View**: https://www.castlehaven.com.au/sale/nsw/wester n-sydney/marsden-park/residential/house/71148