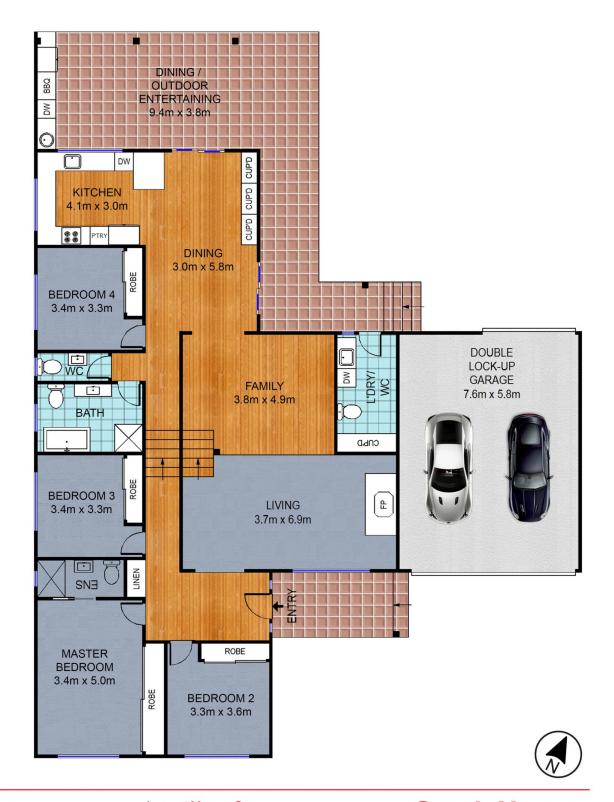

Situated on a park like 1055m2 block, this split-level property provides a generous floorplan with two well sized, light filled living areas, giving ample space for the family to come together as well as space for quiet retreat. Raked ceilings and feature light fittings provide a stylish ambiance.

All four bedrooms include generous built-in wardrobes and ceiling fans for extra comfort, while the temperate throughout the home is moderated by fully ducted reverse cycle air conditioning.

While the inside of this home is truly special, it is the outside that really sets it apart. A massive under cover

95 George Road, Wilberforce

DISCLAIMER: All dimensions are approximate and for illustrative purposes. Interested parties should rely on their own enquiries.