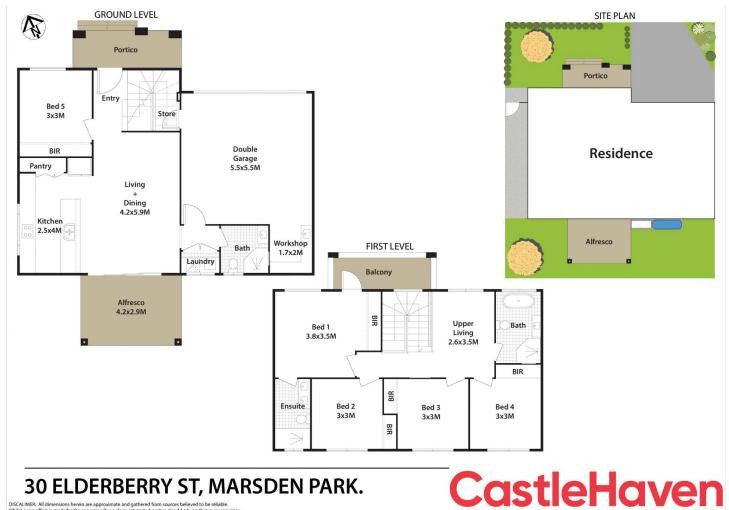

## 30 Elderberry Street Marsden Park NSW

North facing with natural light and effortless living have all been maximized to stunning effect in this perfect 5-bedroom new home.

Boasting a peaceful setting on the high side of a premier family address, moments from transport, shopping, restaurants, schools and many nearby playgrounds and reserves.

Flawless architecture with impressive proportions, while the mood is one of relaxed luxury thanks to stylish neutrals and finishes. The inclusions list is endless!

Numerous living areas, high ceilings, state of the art large gourmet kitchen with 40mm stone splash back, porcelain tiles, ducted air conditioning, security video-intercom, alarm and three luxurious bathrooms, kitchenette outside in large