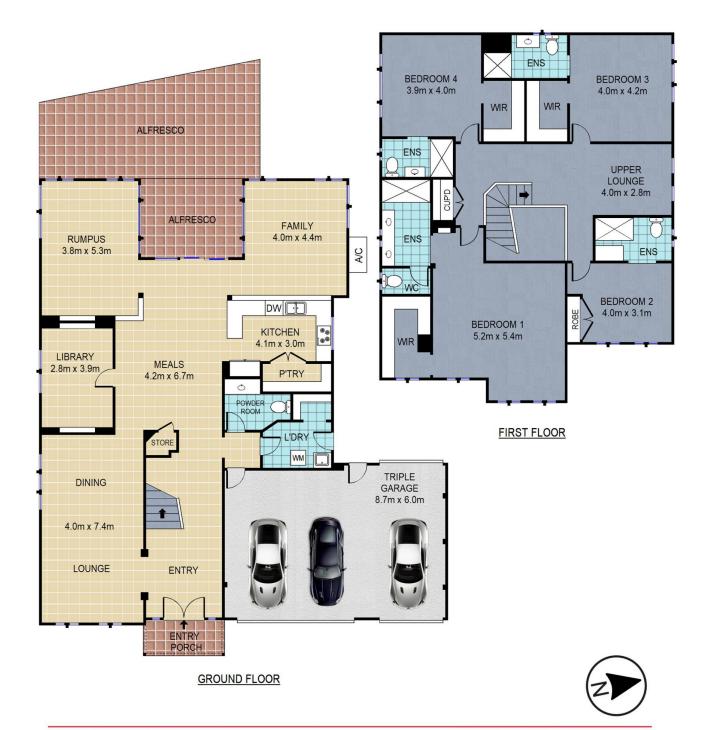

- Directly adjoins a reserve, no neighbours to the rear and northern boundaries

- Versatile floorplan with multiple living areas offered

- Quality finishes throughout the home with stone benches to all 4 ensuites

- Spacious 30sqm covered entertainment deck with automatic louvers and child-friendly level lawn
- Caesarstone gas kitchen, stainless steel appliances, walk-in pantry
- All four bedrooms are spacious with sleek ensuites
- fully fitted study with Murphy (drop down) bed

## 12 Honeysuckle Place, Kellyville

DISCLAIMER: All dimensions are approximate and for illustrative purposes. Interested parties should rely on their own enquiries.