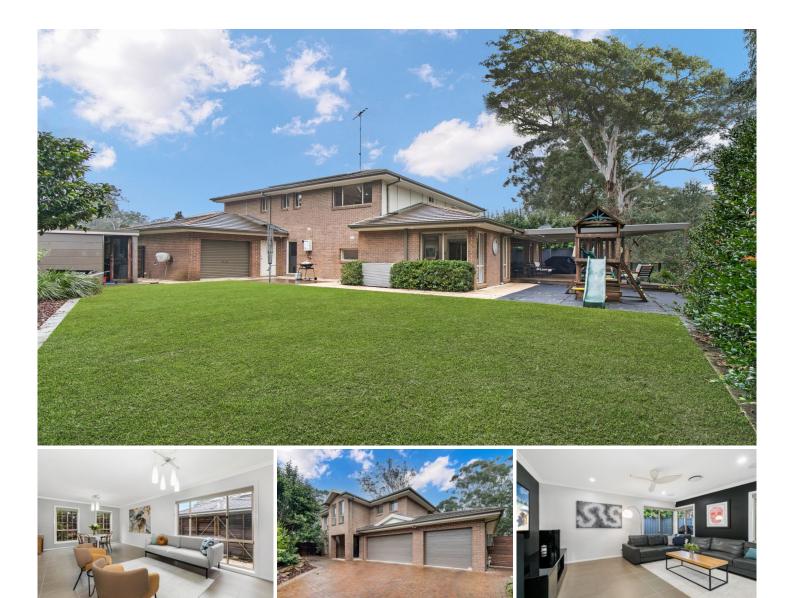

## 12 Honeysuckle Place Kellyville NSW

Space, privacy, quality and a rare setting!

Enjoying an enviably private and rare position on 701sqm at the end of a whisper quiet cul-de-sac, this contemporary family home showcases a quality Eden Brae build with an abundance of living space. It allows easy access to several fine schools and Kellyville shopping.

- Directly adjoins a reserve, no neighbours to the rear and northern boundaries

- Versatile floorplan with multiple living areas offered

- Quality finishes throughout the home with stone benches to all 4 ensuites

- Spacious 30sqm covered entertainment deck with automatic louvers and child-friendly level lawn
- Caesarstone gas kitchen, stainless steel appliances, walk-in pantry
- All four bedrooms are spacious with sleek ensuites
- fully fitted study with Murphy (drop down) bed