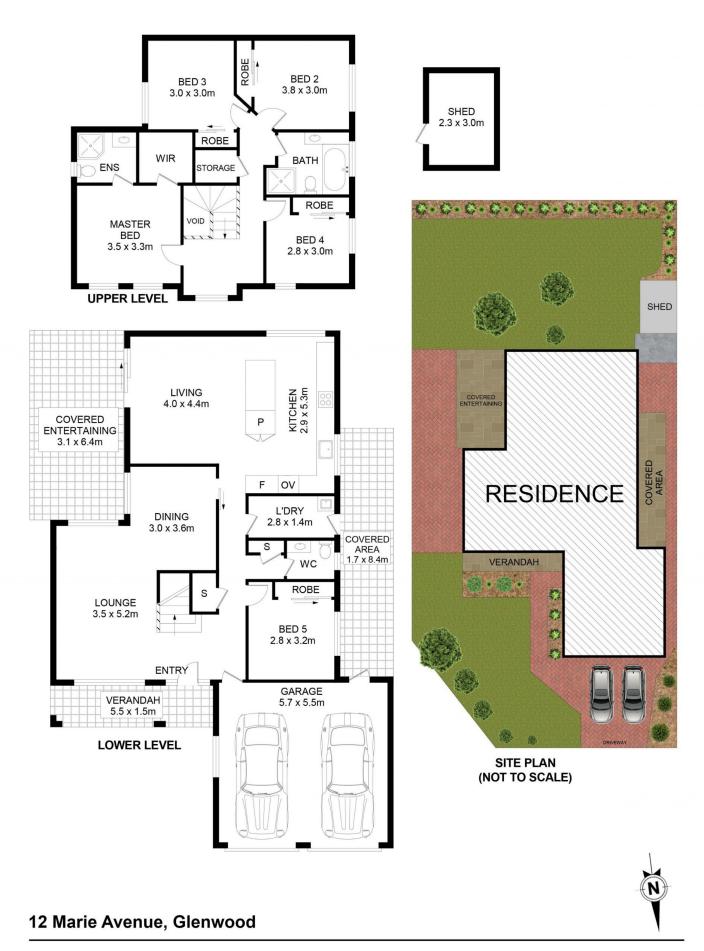

This impeccably renovated and presented 5 bedrooms family home, set on huge 508.7 sqm level corner block, nestled in the best part of exclusive Glenwood, has it all for growing families. This rare family home provides a wonderful opportunity with an ideal family environment, space, peace and privacy. Perfect for a family looking for an ideal lifestyle with convenience or a savvy investor. Close to Exeter Farm Reserve, easy access to the Gurdwara Sahib Glenwood, Caddies Creek Public, Holy Cross Primary and Glenwood High School, Glenwood Village Shopping Centre, City and district buses, just moments to the M7 and M2 Motorways, Norwest Business

5 🕮 2 🟪 2 🗬

**Price** : \$ 1,470,000 **Land Size** : 508.7 sgm

View: https://www.castlehaven.com.au/sale/nsw/w

estern-sydney/glenwood/residential/house/7

140001

Sunny Lee 02 9634 5222

DISCLAIMER: No liability for the accuracy of details contained within our floor plans. All plans are drawn and also checked to the best of our ability, however information contained in our floor plans such as area calculations are approximate, and have not been surveyed or drawn to scale. Our floor plans are for representational purposes only and should be used as such. Do not attempt to refer to our floor plans for structural or detailed information.