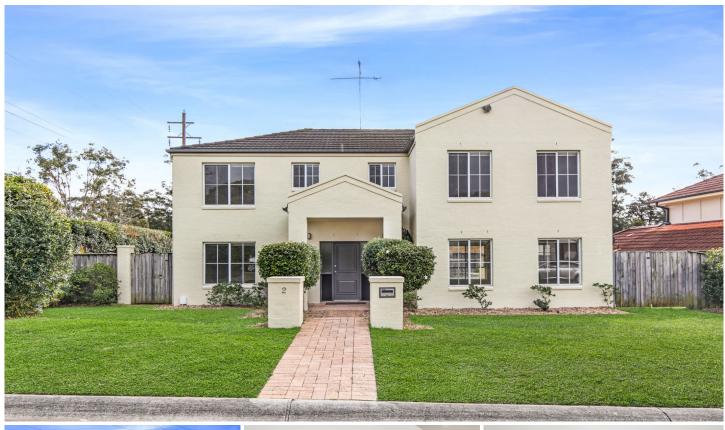

## 2 Bindaree Place Kellyville NSW

Recently painted and freshly carpeted home with new blinds set on a large block in a central and convenient location. This generous home offers carefree, relaxed family living with easy access to bus services (City and local), primary and high schools and proximity to great walking trails and Bernie Mullane Reserve.

Upon entering through the entry foyer, the design leads through to a large formal lounge and dining area and then onto a huge tiled family room that adjoins the kitchen and a

4 🕒 3 🔓 3 🖨

Land Size: 670 sqm