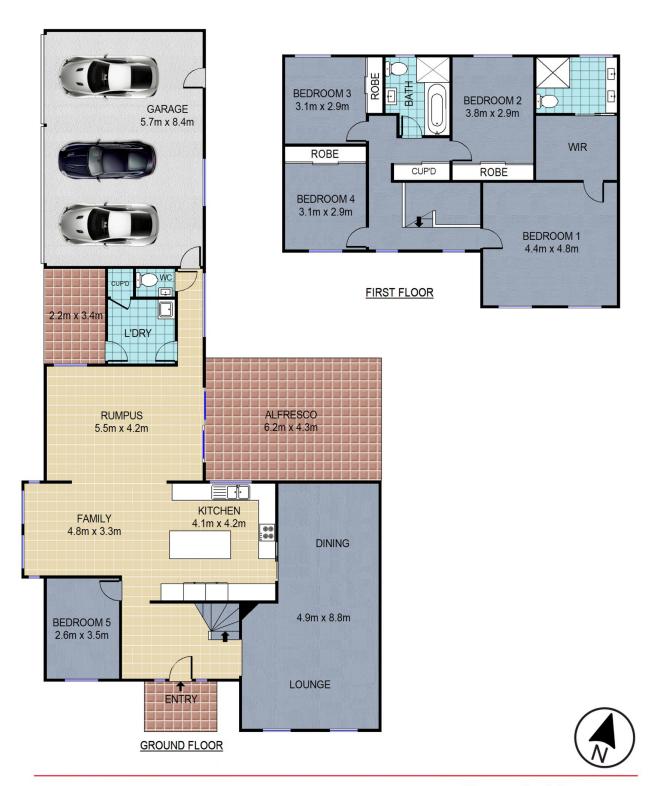

Upon entering through the entry foyer, the design leads through to a large formal lounge and dining area and then onto a huge tiled family room that adjoins the kitchen and a

4 🕒 3 🔓 3 🖨

Land Size: 670 sqm

## 2 Bindaree Place, Kellyville

DISCLAIMER: All dimensions are approximate and for illustrative purposes. Interested parties should rely on their own enquiries.