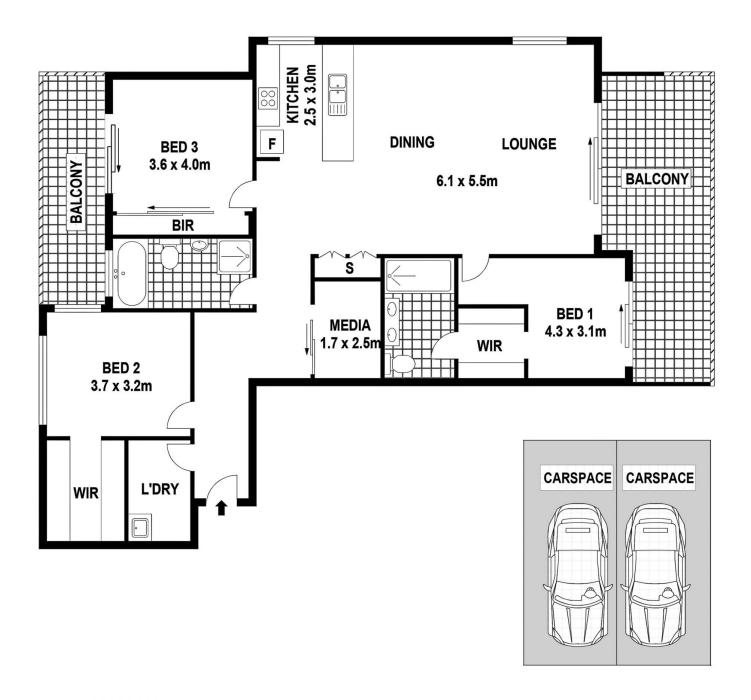

## Features

- Modern exclusive complex
- Three good sized bedrooms
- Master bedroom with ensuite and walk-in robe, access to the balcony with district views

3 😕 2 🔓 2 🖨

**Price:** \$890,000

View: https://www.castlehaven.com.au/sale/nsw/hills/n