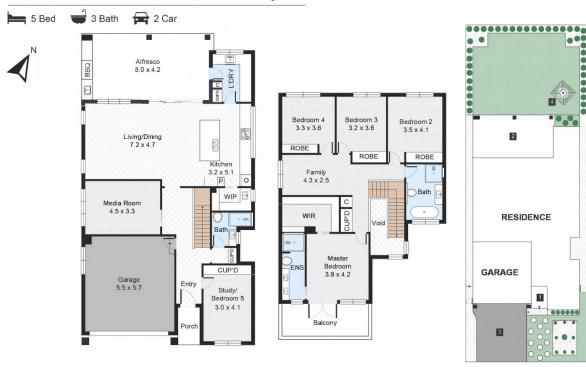

## 12 Roland Garros Crescent, North Kellyville

GROUND FLOOR FIRST FLOOR

CastleHaven

All information contained herein is gathered from our 3D scanning tours via Matterport. Whilst the 3D scanning technology is very accurate we cannot guarantee its accuracy and interested parties should rely on their own enquiries.

SITE PLAN