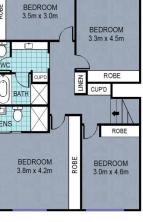

## 4 🛤 3 🚔 2 😭

Land Size : 740 sqm View : https://wy

: https://www.castlehaven.com.au/sale/nsw/hi Ils/castle-hill/residential/house/7202693

FIRST FLOOR

## 18 Kullaroo Avenue, CASTLE HILL

DISCLAIMER: All dimensions are approximate and for illustrative purposes. Interested parties should rely on their own enquiries.