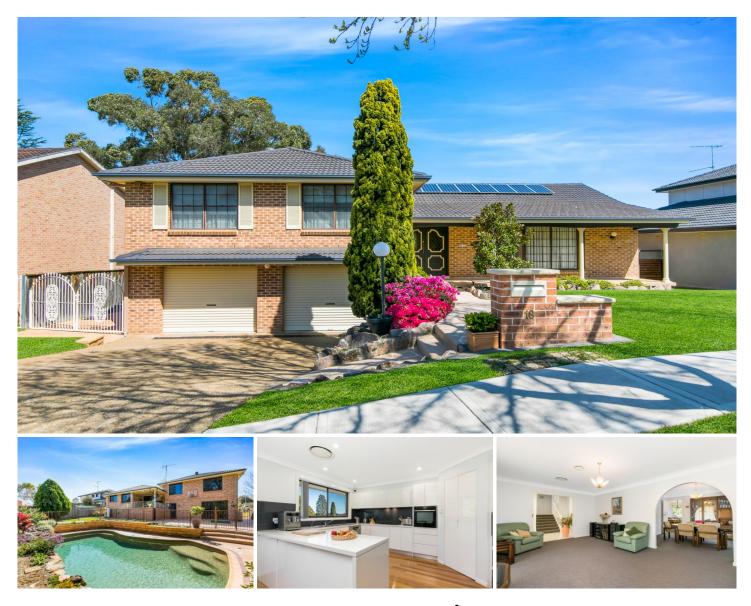

## 18 Kullaroo Avenue Castle Hill NSW

Set on a 740sqm block in a leafy tree lined avenue, this four bedroom, tri level gem packs a punch for families looking to find their dream property.

Take the time to explore this classic Castle Hill home with renovations and updates that offer easy maintenance with fuss free Blackbutt timber floors through the kitchen and casual living zones and new carpets underfoot through the formal lounge and dining rooms, plus the bedrooms.

At the heart of the home is a renovated kitchen - a showpiece which shines with style and practicality, replete with Caesarstone bench tops, glass splash back, European appliances including a combined wall oven/steam oven and a spacious pantry.

Upstairs, the sunlit master bedroom boasts a full length