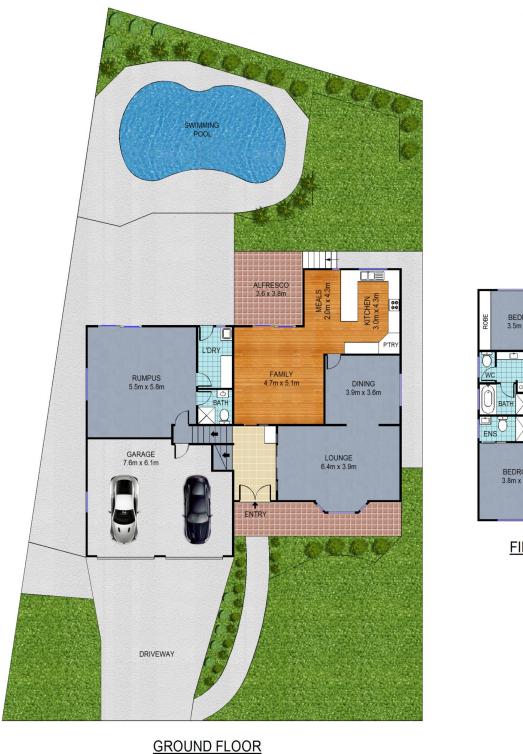

## 4 🛤 3 🚔 2 😭

Land Size : 740 sqm View : https://wy

: https://www.castlehaven.com.au/sale/nsw/hi Ils/castle-hill/residential/house/7202693

FIRST FLOOR

## 18 Kullaroo Avenue, CASTLE HILL

DISCLAIMER: All dimensions are approximate and for illustrative purposes. Interested parties should rely on their own enquiries.