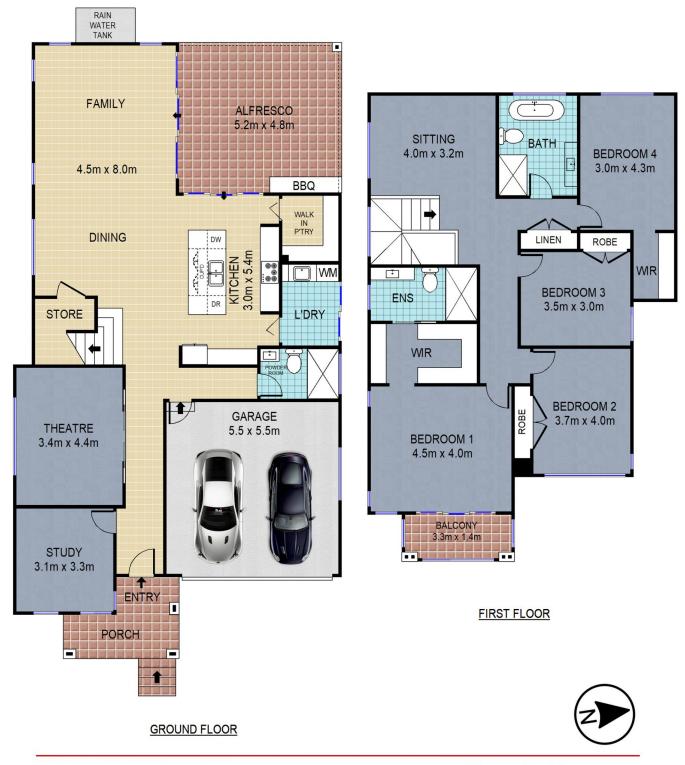

At the heart of the home is the stunning gourmet kitchen with stone benches, soft closing cabinetry, 900mm SMEG stainless steel appliances and large walk-in pantry. Generous open plan spaces flow from the kitchen and outside to an oversized alfresco entertaining area with gas point and ceiling fan perfect to enjoy yourself or year round entertaining. A separate media room plus study or guest quarters and bathroom are the finishing touches to the downstairs area.

Upstairs, the home boasts a generous separate sitting room, four large bedrooms, all with built-in wardrobes and an additional walk-in wardrobe to the second bedroom. The

## 59 Rosenfeld Aveue, NORTH KELLYVILLE CastleHaven

DISCLAIMER: All dimensions are approximate and for illustrative purposes. Interested parties should rely on their own enquiries.