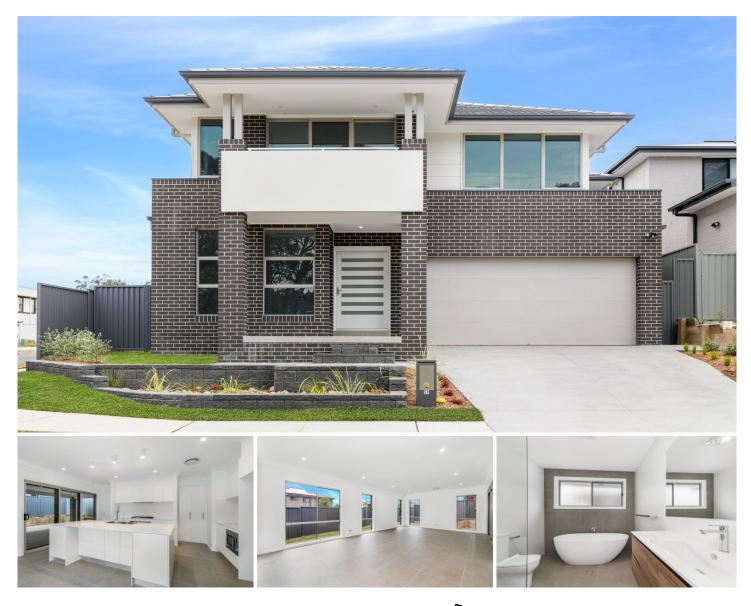

## 59 Rosenfeld Avenue North Kellyville NSW

Designed with stylish, low-maintenance living foremost in mind, this elegant new residence is perfectly positioned in a quiet location offering peaceful surrounds.

At the heart of the home is the stunning gourmet kitchen with stone benches, soft closing cabinetry, 900mm SMEG stainless steel appliances and large walk-in pantry. Generous open plan spaces flow from the kitchen and outside to an oversized alfresco entertaining area with gas point and ceiling fan perfect to enjoy yourself or year round entertaining. A separate media room plus study or guest quarters and bathroom are the finishing touches to the downstairs area.

Upstairs, the home boasts a generous separate sitting room, four large bedrooms, all with built-in wardrobes and an additional walk-in wardrobe to the second bedroom. The