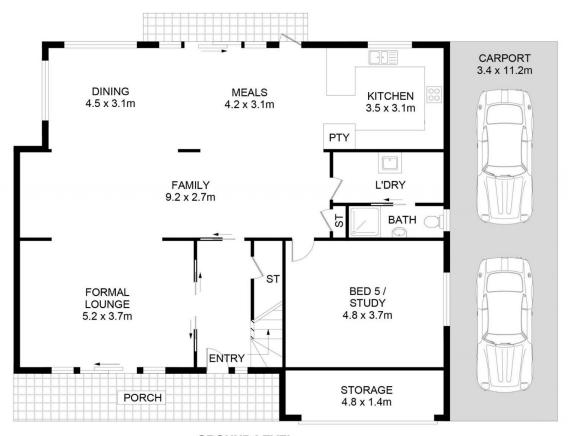

Situated on a sizeable 695sqm block, the property boasts a practical floorplan featuring a stylishly renovated gas kitchen with stone benchtops, designer appliances and adjacent meals area, 5 generous bedrooms-master with ensuite, and spacious living areas including formal lounge and dining.

View : https://www.castlehaven.com.au/sale/nsw/hi lls/baulkham-hills/residential/house/7245539

Sunny Lee 02 9634 5222

**FIRST LEVEL** 

**GROUND LEVEL** 

## 13 Yetholme Avenue, Baulkham Hills

drawn and also checked to approximate, and have not d be used as such. Do not

DISCLAIMER: No liability for the accuracy of details contained within our floor plans. All plans are drawn and also checked to the best of our ability, however information contained in our floor plans such as area calculations are approximate, and have not been surveyed or drawn to scale. Our floor plans are for representational purposes only and should be used as such. Do not attempt to refer to our floor plans for structural or detailed information.