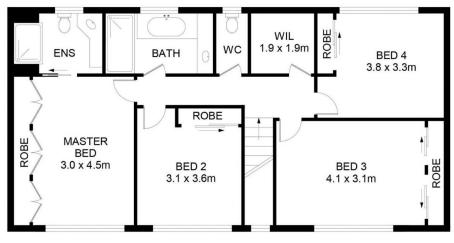

Situated on a sizeable 695sqm block, the property boasts a practical floorplan featuring a stylishly renovated gas kitchen with stone benchtops, designer appliances and adjacent meals area, 5 generous bedrooms-master with ensuite, and spacious living areas including formal lounge and dining.

View : https://www.castlehaven.com.au/sale/nsw/hi lls/baulkham-hills/residential/house/7245539

Sunny Lee 02 9634 5222

**FIRST LEVEL** 

**GROUND LEVEL** 

## 13 Yetholme Avenue, Baulkham Hills

drawn and also checked to approximate, and have not d be used as such. Do not

DISCLAIMER: No liability for the accuracy of details contained within our floor plans. All plans are drawn and also checked to the best of our ability, however information contained in our floor plans such as area calculations are approximate, and have not been surveyed or drawn to scale. Our floor plans are for representational purposes only and should be used as such. Do not attempt to refer to our floor plans for structural or detailed information.