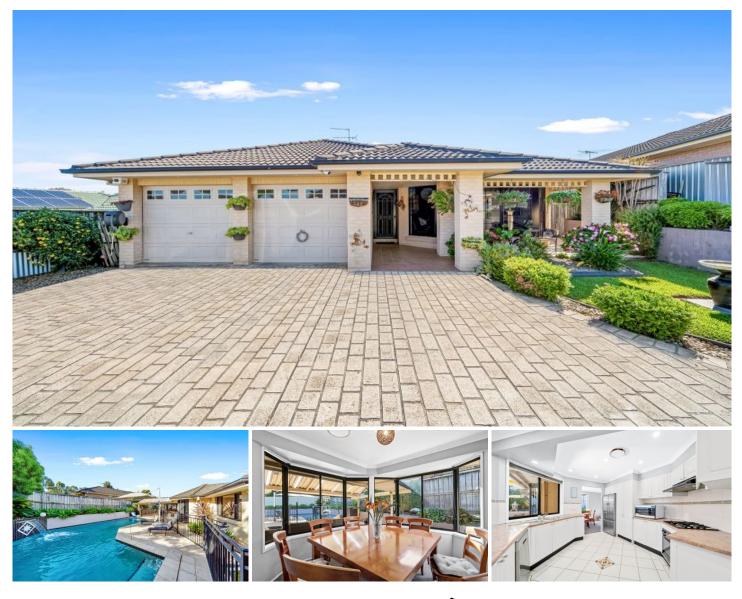

#### 26 Glen Abbey Street Rouse Hill NSW

This private and cherished home will appeal to all buyers looking to take advantage of everything the Australian weather has to offer. 26 Glen Abbey Street offers a beautiful outdoor entertaining area overlooking the pool, stunning low maintenance gardens and multiple living areas perfect for any family! Situated in a peaceful cul-de-sac, within proximity of retail facilities, schools, and transport this is a can't miss for any buyer.

#### Property features:

-Master bedroom boasts a beautiful view over the pool, walk in wardrobe and ensuite

-3 other good-sized bedrooms with built-in wardrobes

-Good size kitchen, with significant storage options, gas cooktop

-Flexible living zones with views of the gardens and pool area

### 4 🛤 2 📛 2 🚘

| Price | : | \$ | 1,380, | 000 |
|-------|---|----|--------|-----|
|-------|---|----|--------|-----|

Land Size : 660 sqm View

: https://www.castlehaven.com.au/sale/nsw/hi IIs/rouse-hill/residential/house/7294452