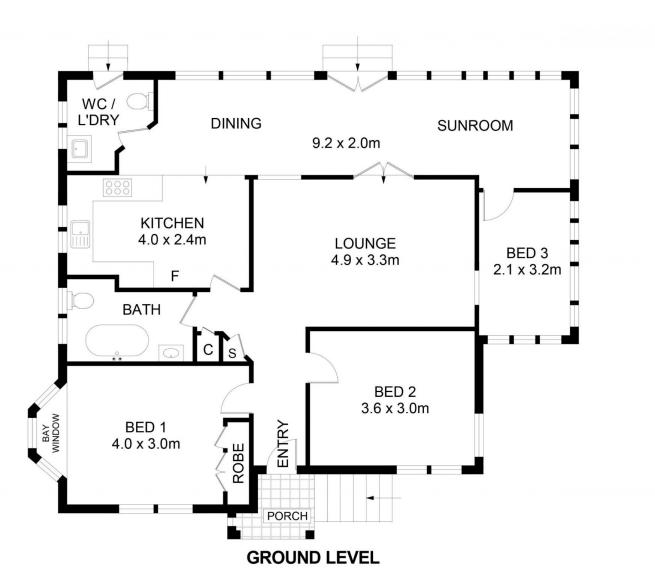

Combining ideal lifestyle and perfect location, this home offers indoor & outdoor living options - spacious living area, gourmet kitchen, sunroom with study area, three generously sized private bedrooms, easy maintenance professionally landscaped garden.

## 3 📭 1 🔓 1 😭

Price : \$ 1,675,000 Land Size : 559 sgm

View: https://www.castlehaven.com.au/sale/nsw/n

orth-shore-upper/wahroonga/residential/hou

se/7300729

Sunny Lee 02 9634 5222