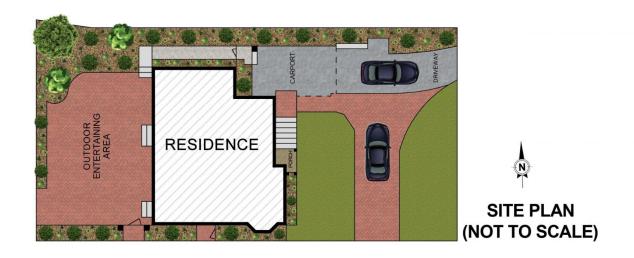

## 90 Woonona Avenue Wahroonga NSW

ANOTHER GREAT SOLD BY SUNNY LEE, CONTACT SUNNY LEE ON 0424 273 283 FOR AN OBLIGATION-FREE MARKET APPRAISAL. This recently renovated, rare 3 bedroom family home is superbly located on the high side of a private and quiet street in the sought after and elite school zones of Wahroonga. This impressive home with stunning street appeal rests on 559sqm to deliver the best lifestyle for your family.

Combining ideal lifestyle and perfect location, this home offers indoor & outdoor living options - spacious living area, gourmet kitchen, sunroom with study area, three generously sized private bedrooms, easy maintenance professionally landscaped garden.