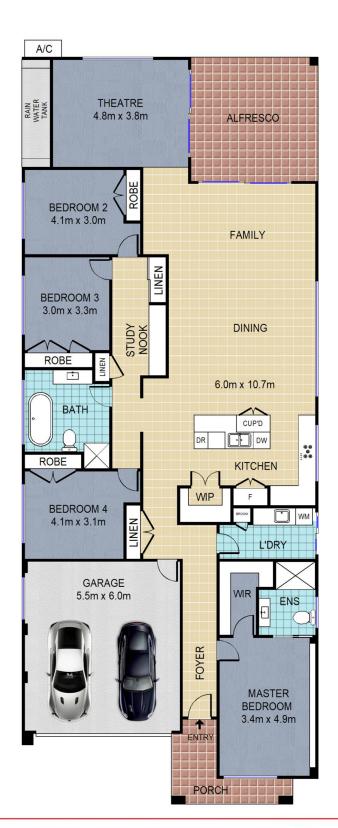

24 Roland Garros Crescent boasts a good-sized master bedroom with walk in wardrobe and ensuite. Open plan living areas off the kitchen are filled with natural light opening up onto the beautiful low maintenance yard that will be the envy of your friends! 3 additional good-sized bedrooms plus a bonus 2-seater study nook in the hallway,

4 🕮 2 🟪 2 🚘

Price : \$ 1,615,000 Land Size : 472 sqm

View: https://www.castlehaven.com.au/sale/nsw/hi lls/north-kellyville/residential/house/7303474

Patrick Sanford 02 9634 5222

24 Roland Garros Crescent, North Kellyville