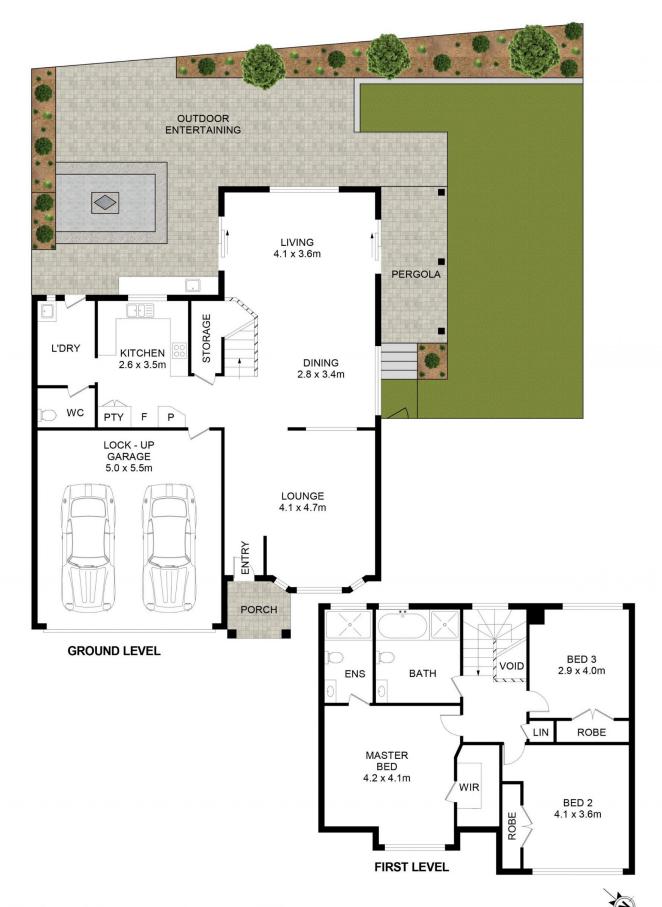

Spacious and stylish, and boasting only one common wall, this home has been cared for by the one family for several years and has enjoyed their keen attention with recent paintwork and bamboo flooring.

The living areas include a formal lounge featuring a bay

3 2 2 2

**Price:** \$1,275,000

View: https://www.castlehaven.com.au/sale/nsw/hills/ca

stle-hill/residential/townhouse/7320730

Deb Newton 02 9634 5222