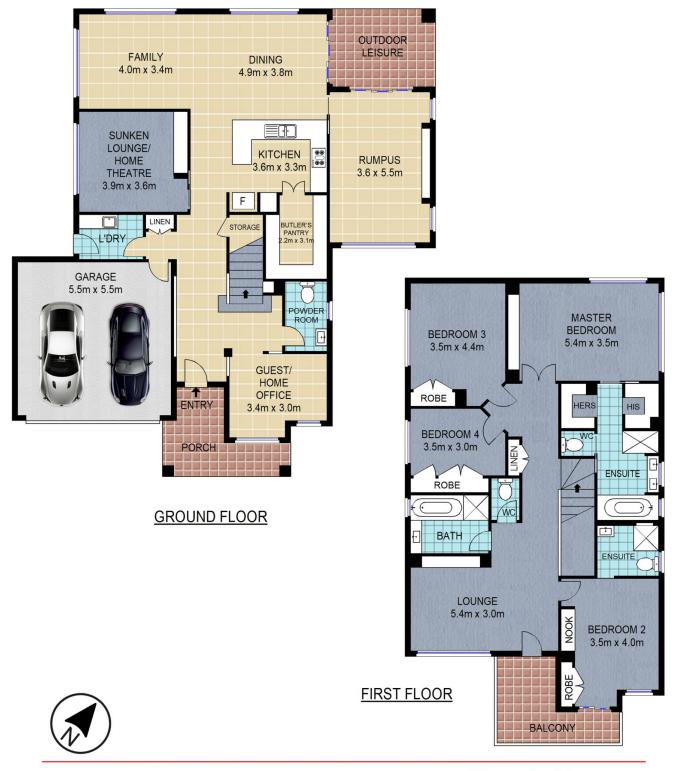

The kitchen, located at the heart of the home, features stone benchtops, 900mm oven with 5 burner gas cooktop and a massive walk-in pantry. Two additional living areas are also located on this level - a sunken theatre room and a large separate rumpus room, proving plenty of options for both relaxing as a family and for entertaining friends. The separate study is the ideal space for working from home.

## CastleHaven

DISCLAIMER: All dimensions are approximate and for illustrative purposes. Interested parties should rely on their own enquiries.