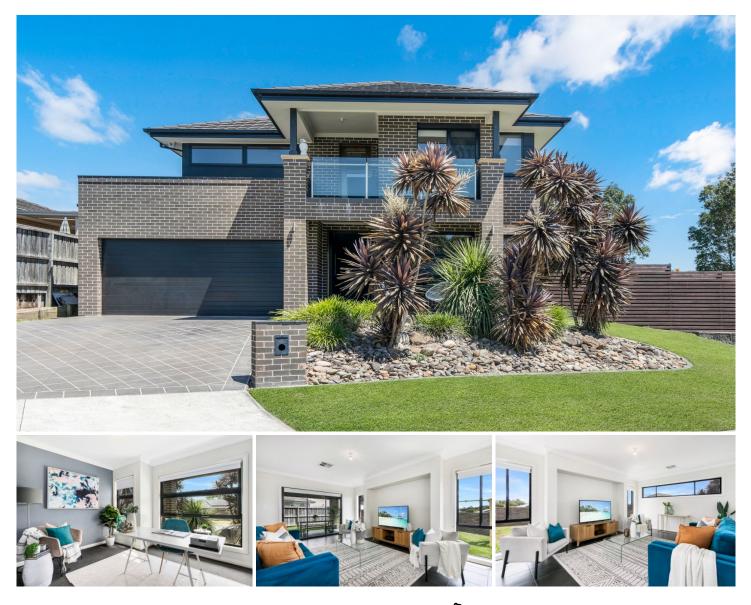

# **CastleHaven**

#### 4 Bolger Place Colebee NSW

Situated on the high side in a whisper quiet cul-de-sac this substantial family home has enough room to house even the biggest family!

Sitting on 564sqm of land and surrounded by quality properties, this home is beautifully laid out, ensuring the family has ample space to enjoy privately and plenty of room to come together.

The kitchen, located at the heart of the home, features stone benchtops, 900mm oven with 5 burner gas cooktop and a massive walk-in pantry. Two additional living areas are also located on this level - a sunken theatre room and a large separate rumpus room, proving plenty of options for both relaxing as a family and for entertaining friends. The separate study is the ideal space for working from home.