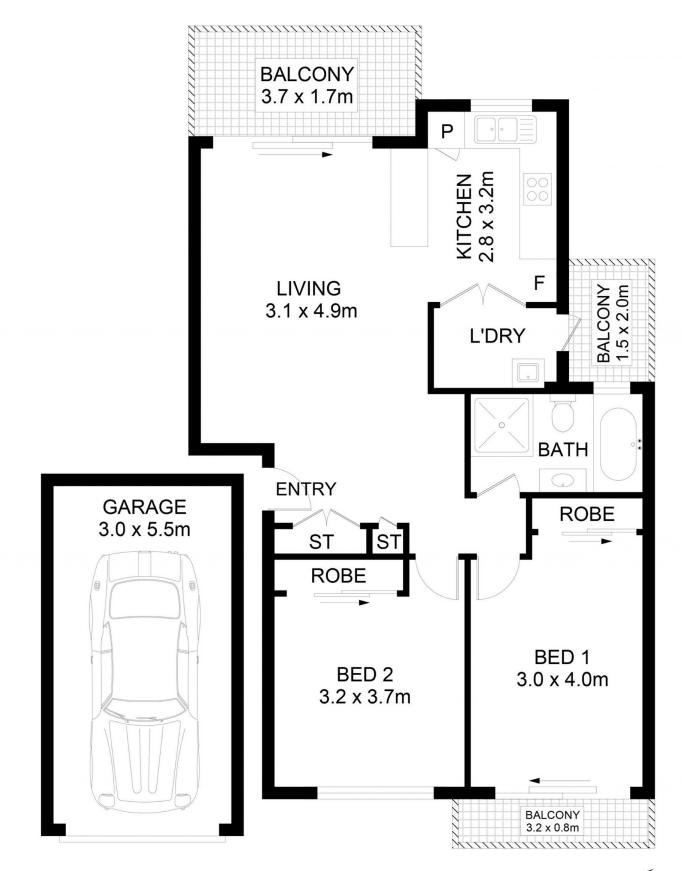

Recently renovated with a new bathroom and a fresh coat of paint, this beauty boasts delightful new window furnishings including plantation shutters, new carpets and lightfittings.

The functional floor plan provides three balconies, a spacious air conditioned living area opening onto a sun-drenched balcony, a tasteful kitchen which offers stylish cabinetry, plantation shutters, a tiled splashback with modern appliances, an internal laundry with separate balcony and a single lock up garage.

## 2/102 Windsor Street, Richmond

DISCLAIMER: No liability for the accuracy of details contained within our floor plans. All plans are drawn and also checked to the best of our ability, however information contained in our floor plans such as area calculations are approximate, and have not been surveyed or drawn to scale. Our floor plans are for representational purposes only and should be used as such. Do not attempt to refer to our floor plans for structural or detailed information.