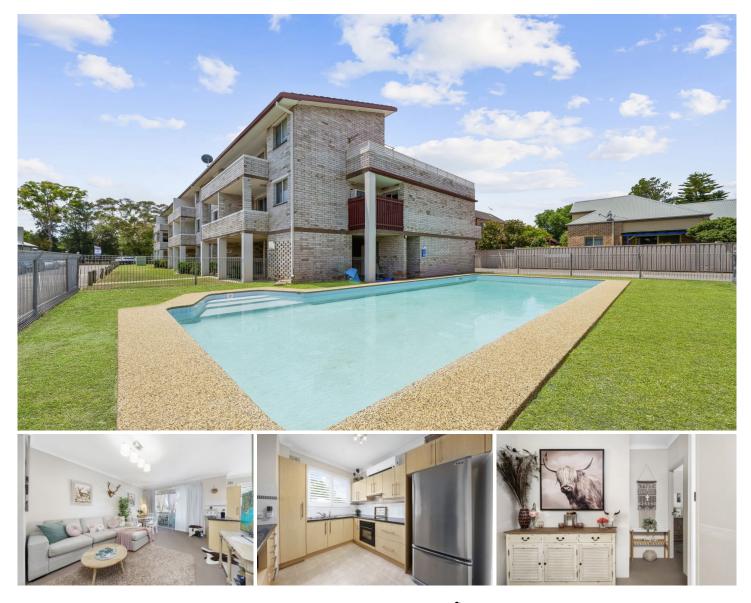

## 2/102 Windsor Street Richmond NSW

Situated right in the heart of Richmond, once you close the door of this luxurious apartment, you enter a haven of peace and quiet .... yet it's only steps to the best dining, transport, retail and lifestyle amenities the area has to offer.

Recently renovated with a new bathroom and a fresh coat of paint, this beauty boasts delightful new window furnishings including plantation shutters, new carpets and lightfittings.

The functional floor plan provides three balconies, a spacious air conditioned living area opening onto a sun-drenched balcony, a tasteful kitchen which offers stylish cabinetry, plantation shutters, a tiled splashback with modern appliances, an internal laundry with separate balcony and a single lock up garage.

## 2 🎮 1 🚔 1 🚘

**Price : \$**478,000

View : https://www.castlehaven.com.au/sale/nsw/hawke sbury/richmond/residential/apartment/7372611