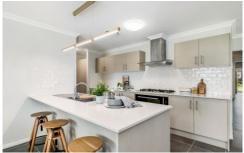

The home's centrepiece is undoubtedly the outstanding kitchen. Modern cabinetry, an enormous dual pantry, stone benchtops, quality appliances including gas hotplates, canopy range hood, electric oven, dishwasher and a multi tone, over bench feature light combine to make the kitchen a wonderful gathering and work space.