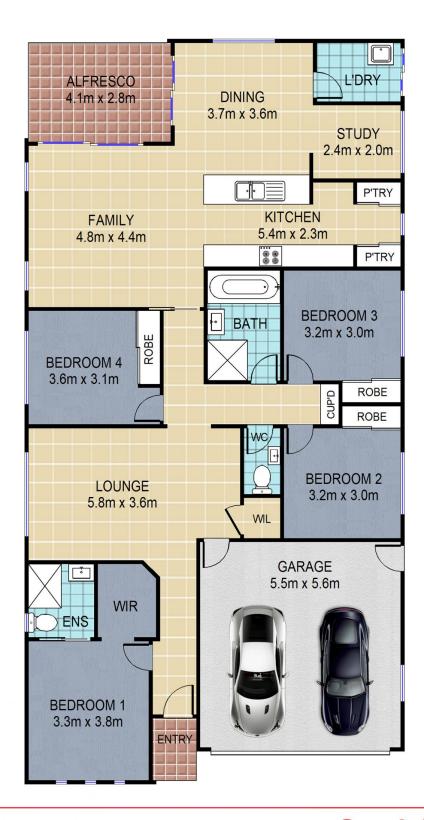

The home's centrepiece is undoubtedly the outstanding kitchen. Modern cabinetry, an enormous dual pantry, stone benchtops, quality appliances including gas hotplates, canopy range hood, electric oven, dishwasher and a multi tone, over bench feature light combine to make the kitchen a wonderful gathering and work space.

The home's entertaining areas include a formal lounge and spacious open plan casual living areas with dedicated study, which flow seamlessly out to the recently tiled alfresco area and private backyard. Each of the four