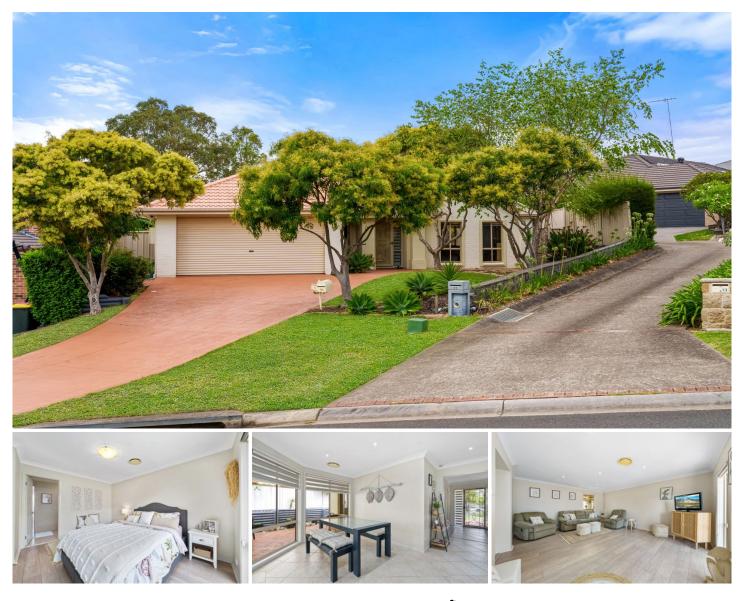

## 9 Annfield Street Kellyville Ridge NSW

This modern and stylish property offers the very best in single-level living with its great location near shops, schools and public transport, while still enjoying a lovely placement in a quiet, tree-lined avenue on an elevated 601msq block.

A tiled entry foyer leads to the spacious living areas which are well separated, but feature a versatile, open plan layout that flows seamlessly to the large, leafy and private rear yard and oversized, paved outdoor entertaining area with its pitched roof pergola.

Important areas like the kitchen and bathrooms have enjoyed careful attention and appointments, and the stylish, modern kitchen boasts a pantry, breakfast bar, natural gas hot plates, electric wall oven, range hood and dishwasher.

The bedrooms are all of a good size and the master