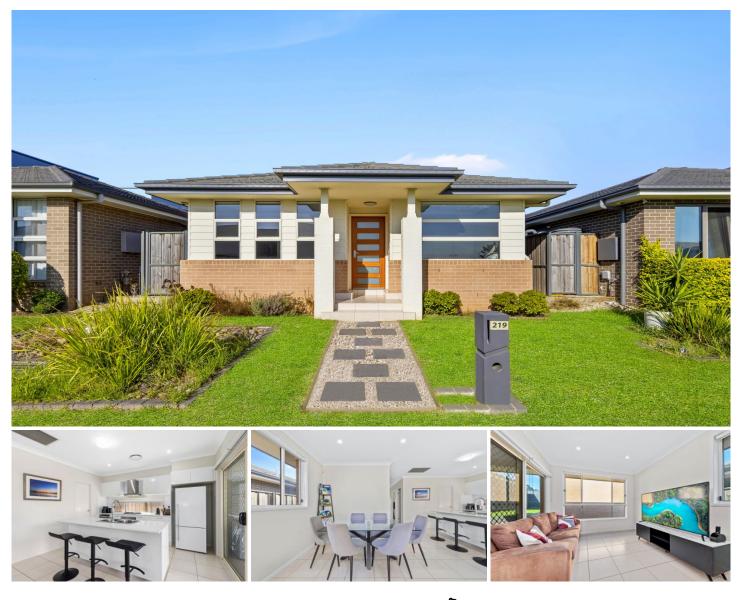

## 219 Hezlett Road North Kellyville NSW

https://www.castlehaven.com.au

Conveniently located in sought after North Kellyville, this architect designed TORRENS TITLE single level is flooded with natural light and boasts functionality and easy living. It's perfectly suited to downsizers, first home buyers and investors alike.

The home's centrepiece is undoubtedly the stylish kitchen. Modern cabinetry, a large walk-in pantry, Caesarstone bench top, breakfast bar, ample cupboard and bench space, quality stainless steel appliances including gas hotplates, canopy range hood, electric oven and dishwasher combine to make the kitchen a wonderful gathering and work space.

The home's inviting casual living space flows seamlessly out to the alfresco area and private backyard.

## 4 🛤 2 🖕 2 😭

**Price :** \$ 1,090,000

View : https://www.castlehaven.com.au/sale/nsw/hills/n orth-kellyville/residential/house/7407993