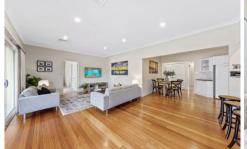

With expansive formal and casual living spaces which flow seamlessly to the outdoors, the home's centrepiece is undoubtedly the stylish kitchen. Modern cabinetry, ample cupboard and bench space, a pantry, quality appliances including gas hotplates, electric oven and dishwasher combine to make the kitchen a wonderful gathering and