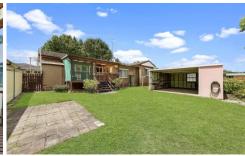

## 10 Greenwood Road Kellyville NSW

Gaze out the rear windows and you could imagine you were living in an entrancing rural setting. Extremely private back yard with shrubs, an enormous work shop, a free standing garage, garden shed, greenhouse, aviary and there's room at the side to provide vehicle access to the rear.

It's a great family backyard where you can enjoy your children and play footy or cricket without fear of the ball going next door. Suitable for all those wishing to indulge in 'The Good Life', there's plenty of space for a pool, a playground, a vegie garden, chooks, a couple of dogs ... or just a lovely adventure playground for the kids. Naturally, there's plenty of room for a granny flat, STCA.