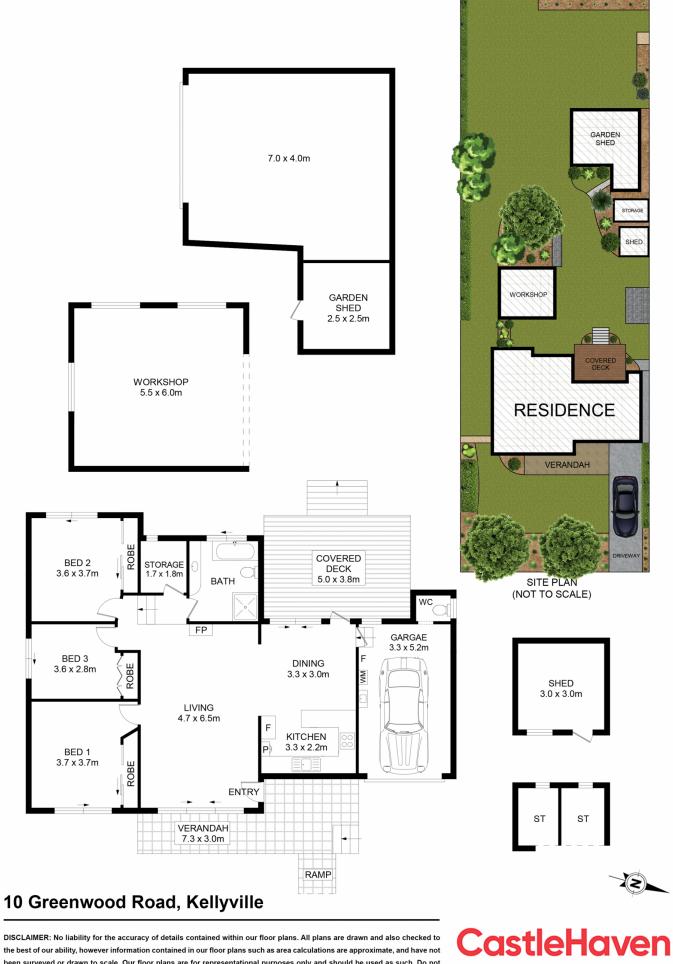

## 10 Greenwood Road Kellyville NSW

Gaze out the rear windows and you could imagine you were living in an entrancing rural setting. Extremely private back yard with shrubs, an enormous work shop, a free standing garage, garden shed, greenhouse, aviary and there's room at the side to provide vehicle access to the rear.

It's a great family backyard where you can enjoy your children and play footy or cricket without fear of the ball going next door. Suitable for all those wishing to indulge in 'The Good Life', there's plenty of space for a pool, a playground, a vegie garden, chooks, a couple of dogs ... or just a lovely adventure playground for the kids. Naturally, there's plenty of room for a granny flat, STCA.

Astute buyers will be aware of the many wonderful features found in this part of Kellyville Village, including an easy

3 🚐 2 🔓 2 😭

**Price** : \$ 1,632,500 **Land Size** : 1214 sqm

View: https://www.castlehaven.com.au/sale/nsw/hi