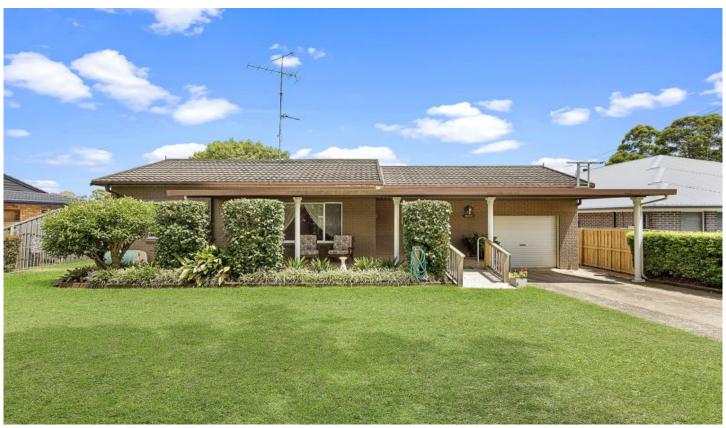

## **CastleHaven**

## 10 Greenwood Road Kellyville NSW

Gaze out the rear windows and you could imagine you were living in an entrancing rural setting. Extremely private back yard with shrubs, an enormous work shop, a free standing garage, garden shed, greenhouse, aviary and there's room at the side to provide vehicle access to the rear.

Astute buyers will be aware of the many wonderful features found in this part of Kellyville Village, including an easy

3 🚐 2 🔓 2 😭

**Price** : \$ 1,632,500 **Land Size** : 1214 sqm

View: https://www.castlehaven.com.au/sale/nsw/hi