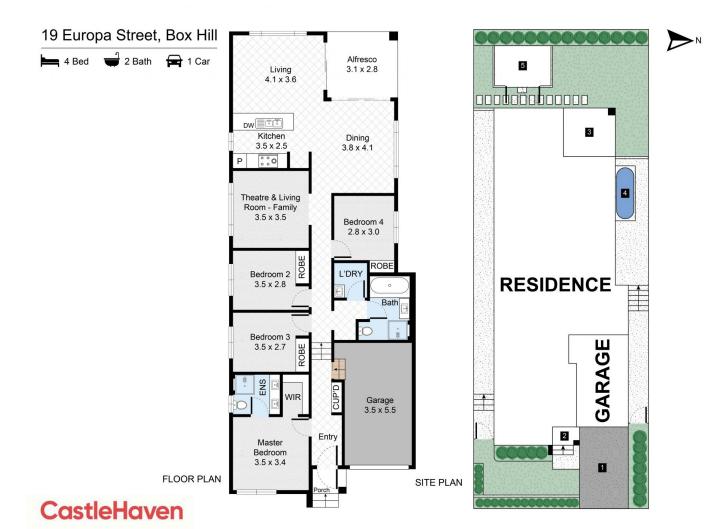

## 19 Europa Street Box Hill NSW

Versatile and free-flowing layout packed with quality features and inclusions, complemented by superb private and leveled entertaining area, this beautiful home will appeal to families dreaming of a relaxed, peaceful lifestyle. With a desirable East fronting aspect, this home is located within short distance to the Rouse Hill Town Centre, numerous schools, bus transport, reserves and tranquil parklands plus easy access to Metro Station. Showcasing a spacious, single level floorplan featuring multiple living spaces, generous accommodation and a gorgeous alfresco area, this home offers the very best in easy family living.

? Large gas kitchen with stone benchtop, loads of storage and food pantry

? Open plan living, dining and family zones at the heart of the home connect to the alfresco

4 🕒 2 🟪 1 🗬

Price : \$ 1,100,000 Land Size : 309 sgm