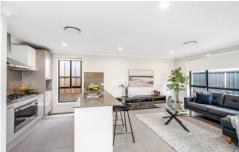

? Large gas kitchen with stone benchtop, loads of storage and food pantry

? Open plan living, dining and family zones at the heart of the home connect to the alfresco

4 🕒 2 🟪 1 🗬

Price : \$ 1,100,000 Land Size : 309 sgm