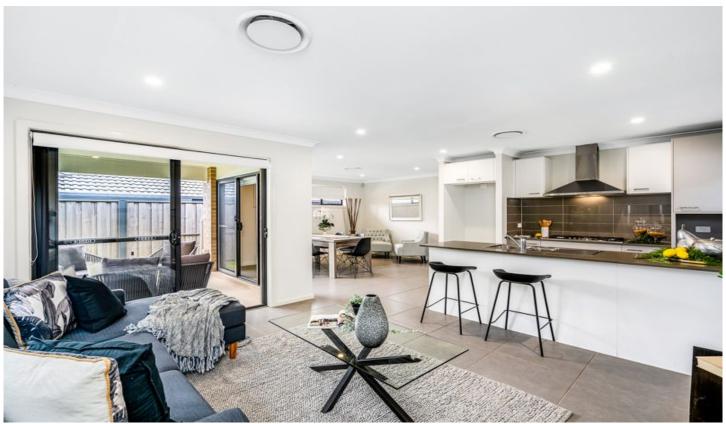

? Large gas kitchen with stone benchtop, loads of storage and food pantry

? Open plan living, dining and family zones at the heart of the home connect to the alfresco

4 🕒 2 🟪 1 🗬

Price : \$ 1,100,000 Land Size : 309 sgm