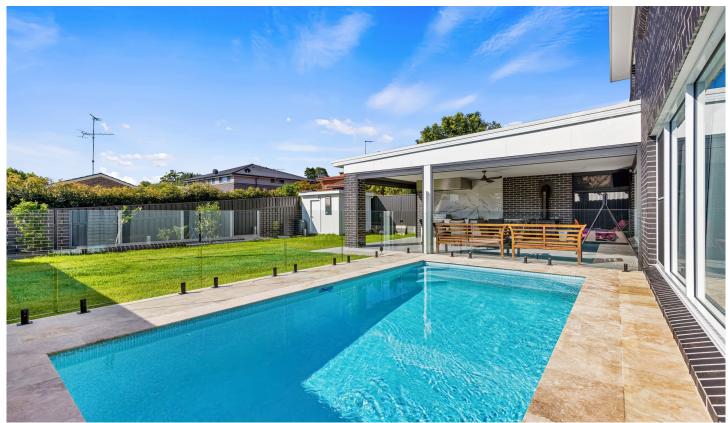

## 10A President Road Kellyville NSW

SOLD BY SUNNY LEE! ANOTHER GREAT RESULT BY SUNNY LEE! CONTACT SUNNY LEE FOR AN "OBLIGATION-FREE" MARKET APPRAISAL FOR YOUR PROPERTY! This architecturally designed modern home, just approximately 2 years old, boasts the perfect blend of space, comfort and convenience. Situated on a large 634.3 sqm block of land in the heart of Kellyville, it features a separate 2-bedroom granny flat, providing an ideal opportunity for dual living arrangements or additional rental income stream.

Features:

Main Residence:

- Double brick construction with a concrete slab second floor
- 5 bedrooms and 3 bathrooms, including 2 ensuites
- Bright and airy bedrooms
- Expansive master bedroom with a large ensuite, walk-in

7 📮 5 🔓 4 😭

**Price** : \$ 2,600,000 **Land Size** : 634.3 sgm

View: https://www.castlehaven.com.au/sale/nsw/hi

lls/kellyville/residential/house/7449781

Sunny Lee 02 9634 5222