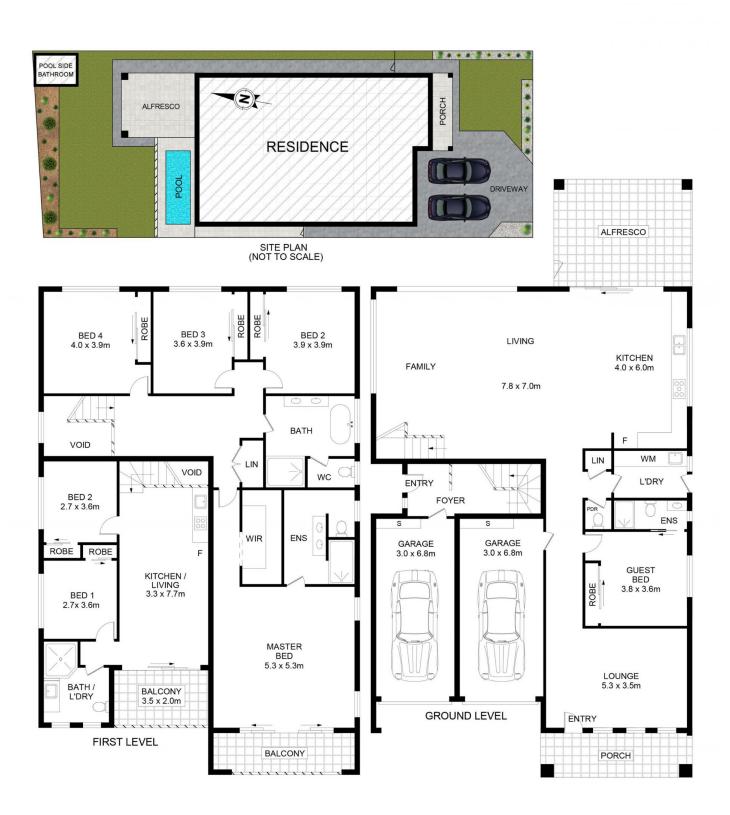

Features:

Main Residence:

- Double brick construction with a concrete slab second floor
- 5 bedrooms and 3 bathrooms, including 2 ensuites
- Bright and airy bedrooms
- Expansive master bedroom with a large ensuite, walk-in

## 10A President Road, Kellyville

DISCLAIMER: No liability for the accuracy of details contained within our floor plans. All plans are drawn and also checked to the best of our ability, however information contained in our floor plans such as area calculations are approximate, and have not been surveyed or drawn to scale. Our floor plans are for representational purposes only and should be used as such. Do not attempt to refer to our floor plans for structural or detailed information.