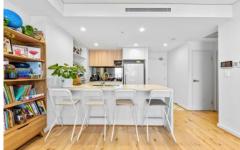

- Open plan living
- Oversized bedroom with a wardrobe
- Generous sized study room
- Modern gas kitchen with stone bench tops, quality appliances including oven, microwave, dishwasher, soft closing drawers, and glass splashback
- Bright living area and spacious private balcony with district view
- Top quality timber flooring
- Only two years young
- Ducted air conditioning