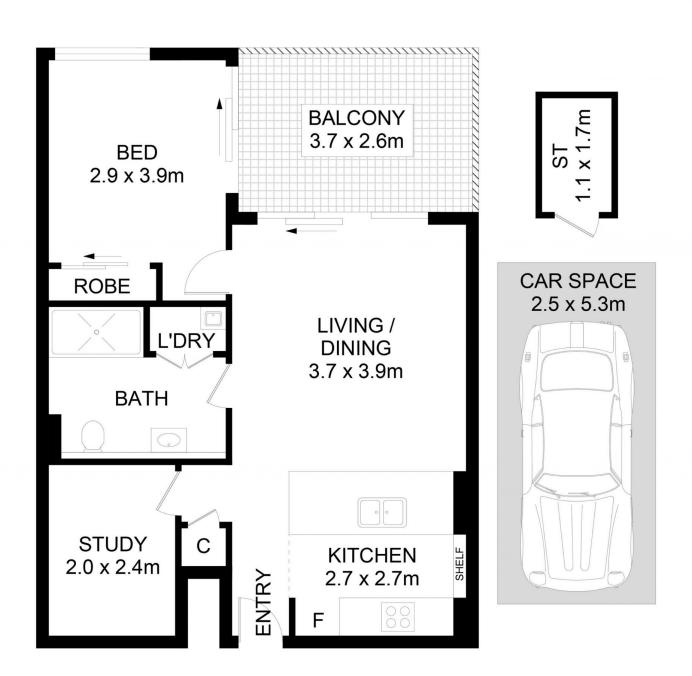

## 420/100 Fairway Drive Norwest NSW

This modern 1 bedroom plus study apartment on the 4th floor with stylish modern finish, offers generous living area with ultra-convenient lifestyle in this ever popular Norwest/Bella Vista precinct, zoned for Bella Vista Primary School.

- Open plan living
- Oversized bedroom with a wardrobe
- Generous sized study room
- Modern gas kitchen with stone bench tops, quality appliances including oven, microwave, dishwasher, soft closing drawers, and glass splashback
- Bright living area and spacious private balcony with district view
- Top quality timber flooring
- Only two years young
- Ducted air conditioning