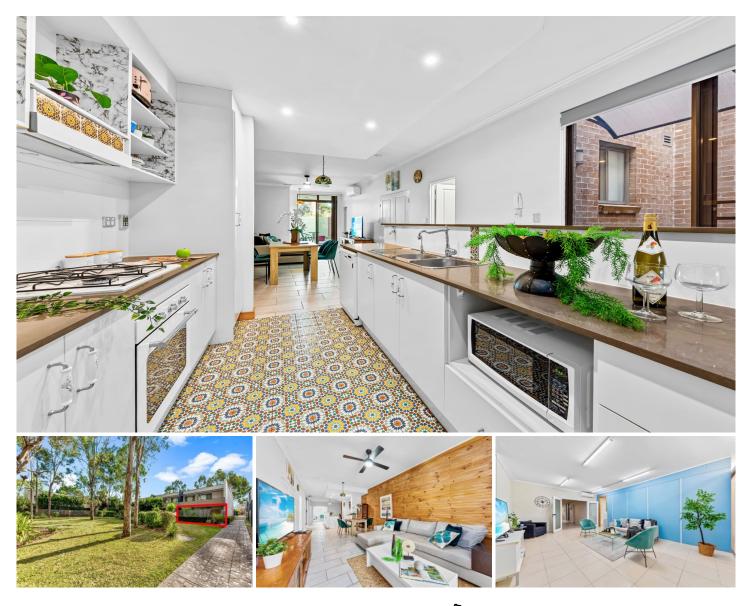

## 39/11 Glenvale Avenue Parklea NSW

Ideally situated with a private leafy park-like entry, is this conveniently located single level property with an easy walk to local schools, bus stops and easy access to the M7/M2 motorway.

Residents enjoy resort style facilities such as a tennis court, pool, gym and alfresco area. It's an easy stroll to grab some bread or milk from a local seller, and a short walk to T-way buses and schools while enjoying close proximity to Stanhope Village Shopping Centre and Bella Vista Metro Station.

Located near Davison Reserve with its many cycle tracks, walkways and playground.

\* Free flowing open layout with formal lounge, family/meals area and an enormous rumpus/billiard room with lots of