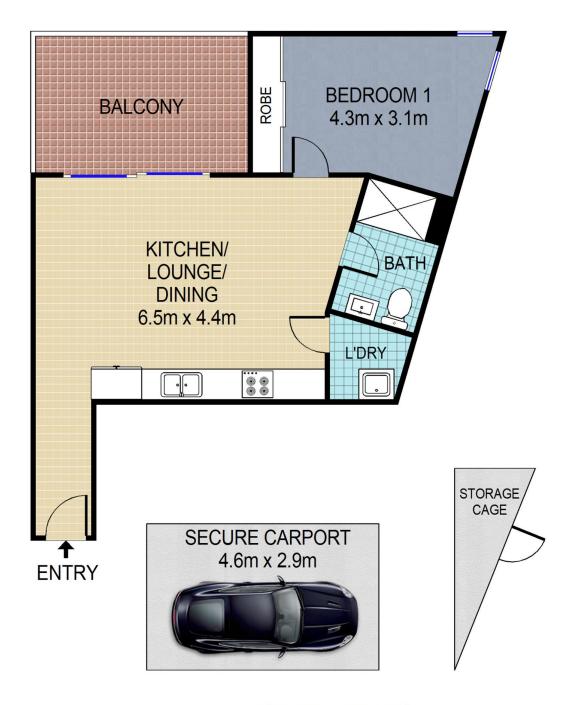

## **CastleHaven**

## 215/9a Terry Road Rouse Hill NSW

Looking for a cozy and comfortable 1 bedroom unit in Rouse Hill? Look no further than this fantastic property! Located in a lovely complex that boasts a refreshing pool and a fun-filled children's playground, this unit offers the perfect combination of convenience and luxury. The unit itself features a spacious bedroom with built-in wardrobes, a modern bathroom, and a fully equipped kitchen with stainless steel appliances and ample storage space.

You'll love the bright and airy living room, which leads out to a private balcony with stunning views of the surrounding area. And with the complex's fantastic amenities, you'll have plenty of opportunities to relax, unwind, and have fun with family and friends.

**CastleHaven** 

DISCLAIMER: All dimensions are approximate and for illustrative purposes. Interested parties should rely on their own enquiries.