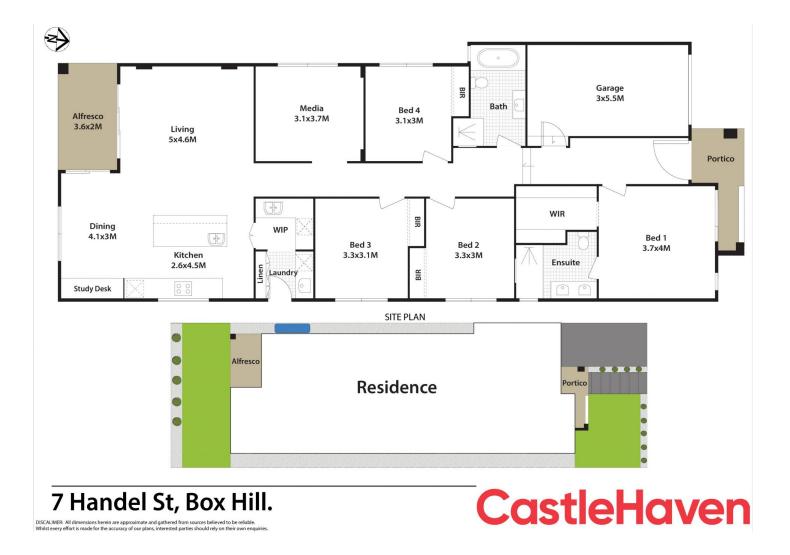

## 7 Handel Street Box Hill NSW

Sort distance to new Carmel Village Shopping Centre opening next week. Magnificent, high-set home with sweeping views! Perched on a hill in a quiet avenue in the popular new Box Hill growth area rests this spectacular single level home, brought to life by award-winning builder Westland Group.

Sweeping views across the valley can be enjoyed from this magnificent residence which takes luxurious single-level living to new heights.

The state-of-the-art gourmet kitchen, meals and family living room enjoy a spacious open plan design which form a generous casual living space for day-to-day life. The over-sized kitchen boasts a stone island waterfall bench, walk-in butler's pantry and quality appliances.

The stylish separate theatre room will impress even most of fastidious buyers.

There are four bedrooms plus an open study which is

4 🕮 2 🟪 1 🗬

**Price:** \$1,180,000

**View :** https://www.castlehaven.com.au/sale/nsw/wester n-sydney/box-hill/residential/house/7521643