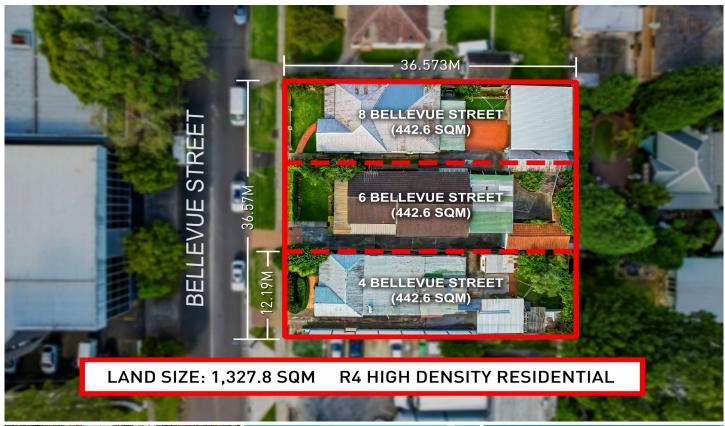

## 4 Bellevue Street Thornleigh NSW

4 Bellevue, 6 Bellevue, 8 Bellevue combined. Development site in one of Thornleigh's most sought-after streets. This rare parcel of lands with 3 premium properties combined, presents a very rare opportunity to acquire prime R4 high density site within the heart of a ultra-convenient location, conveniently located right at the back of Thornleigh Market place, Woolworths, ALDI, Dan Murphy's, cafes & shops. Only a short stroll to Thornleigh Train Station, Thornleigh Oval, close to a selection of elite schools.

## Description:

- Total site area: 1327.8 m2

- Three separate dwelling combined: 4 Bellevue St (442.6 m2), 6 Bellevue St (442.6 m2), 8 Bellevue St (442.6 m2)

- Potential approx. for 25 Units - 5 Storey High (Subject to the Council approval),

Zoned R4 High Density Residential

3 📭 1 🖺 2 🗬

**Price:** Contact Agent

**View**: https://www.castlehaven.com.au/sale/nsw/northe rn-suburbs/thornleigh/residential/house/7529480

Sunny Lee 02 9634 5222