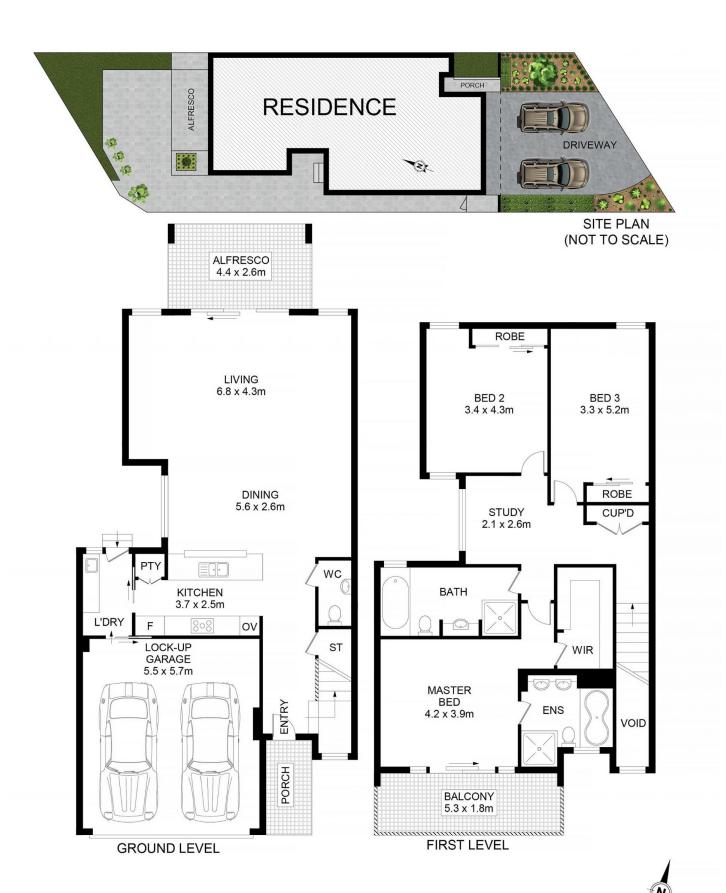

ton Drive Bella Vista NSW

This luxurious modern family home is situated within the highly sought after Bella Vista Waters, forms part of the 'Waterstone' Estate.

Showcasing the highest calibre of style and sophistication, impressive open plan living areas seamlessly combine with a beautiful low maintenance backyard and entertaining area.

The modern kitchen features Caesar stone bench tops, gas, and stainless steel Smeg appliances, with a large walk in pantry.

Upstairs presents three fantastic sized rooms complemented with stunning timber floors, elegant main bathroom, and ensuite with his and hers vanity.

3 🕮 2 🖺 2 🖨

**Price**: \$ 1,685,000 **Land Size**: 308.3 sqm

View: https://www.castlehaven.com.au/sale/nsw/hi

lls/bella-vista/residential/house/7560256



Sunny Lee 02 9634 5222



## 89 Brighton Drive, Bella Vista