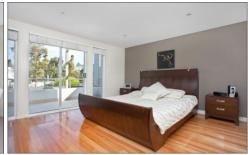

The modern kitchen features Caesar stone bench tops, gas, and stainless steel Smeg appliances, with a large walk in pantry.

Upstairs presents three fantastic sized rooms complemented with stunning timber floors, elegant main bathroom, and ensuite with his and hers vanity.