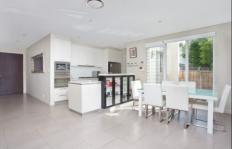

The modern kitchen features Caesar stone bench tops, gas, and stainless steel Smeg appliances, with a large walk in pantry.

Upstairs presents three fantastic sized rooms complemented with stunning timber floors, elegant main bathroom, and ensuite with his and hers vanity.