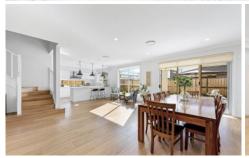

## 50 Galloway Road Box Hill NSW

This one year young spacious 5 bedroom modern family home is situated within the highly sought after 'Carmel Estate' in the heart of Box Hill.

Showcasing the highest calibre of style, luxurious design and sophistication, large guest room with ensuite and walk-in robe, separate formal lounge, impressive open plan living areas seamlessly combine with a beautiful private backyard and Alfresco area.

The modern gourmet gas kitchen features stone bench tops and top of the range stainless steel appliances with a large walk-in pantry.

Upstairs presents huge upstairs rumpus, large 4 bedrooms including master bedroom, stunning timber floors, and stylish main bathroom.