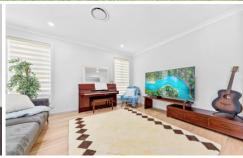

The modern gourmet gas kitchen features stone bench tops and top of the range stainless steel appliances with a large walk-in pantry.

Upstairs presents huge upstairs rumpus, large 4 bedrooms including master bedroom, stunning timber floors, and stylish main bathroom.