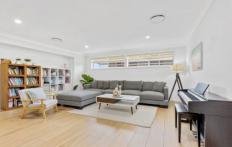

The modern gourmet gas kitchen features stone bench tops and top of the range stainless steel appliances with a large walk-in pantry.

Upstairs presents huge upstairs rumpus, large 4 bedrooms including master bedroom, stunning timber floors, and stylish main bathroom.