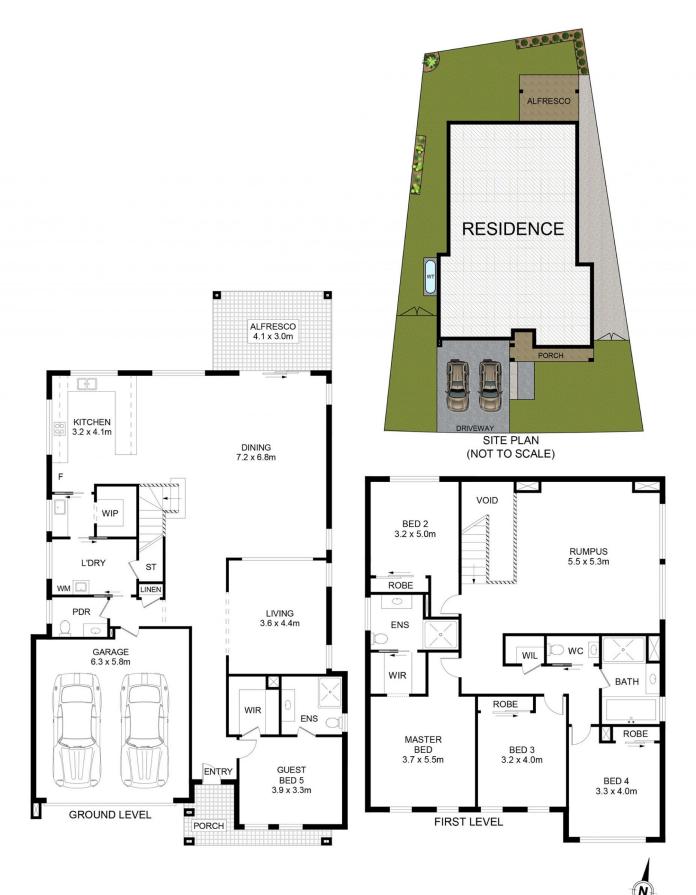

## **CastleHaven**

## 50 Galloway Road Box Hill NSW

This one year young spacious 5 bedroom modern family home is situated within the highly sought after 'Carmel Estate' in the heart of Box Hill.

Showcasing the highest calibre of style, luxurious design and sophistication, large guest room with ensuite and walk-in robe, separate formal lounge, impressive open plan living areas seamlessly combine with a beautiful private backyard and Alfresco area.

The modern gourmet gas kitchen features stone bench tops and top of the range stainless steel appliances with a large walk-in pantry.

Upstairs presents huge upstairs rumpus, large 4 bedrooms including master bedroom, stunning timber floors, and stylish main bathroom.

5 🗀 3 🟪 2 🚘

Price : \$ 1,655,000 Land Size : 468.6 sqm

View: https://www.castlehaven.com.au/sale/nsw/w

estern-sydney/box-hill/residential/house/756

8053

Sunny Lee 02 9634 5222

## 50 Galloway Road, Box Hill