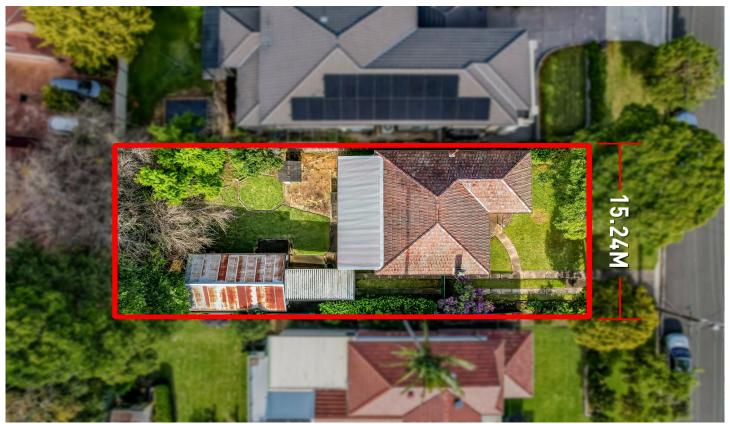

### 6 Albion Street Dundas NSW

Located in a lovely quiet cul-de-sac in the heart of Dundas, only a 200 metre stroll to transport, schools, the local Bowling Club, and within a few minutes' drive to the M2 Motorway and Parramatta CBD this 607 m2 block boasts a generous 15.24m frontage and is situated in a perfect location to access all parts of Sydney.

SITE PLAN