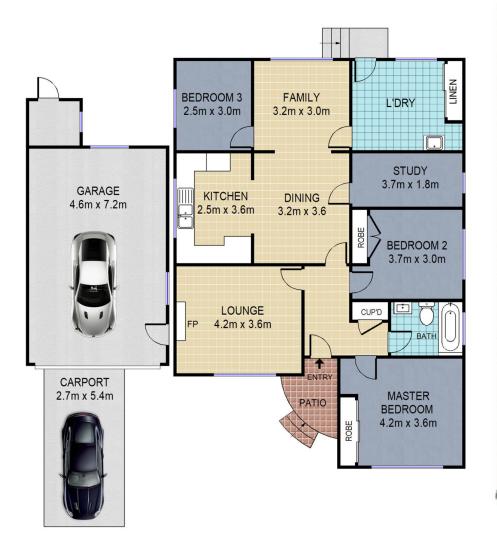

The house offers

? 3 good size bedrooms

? Formal lounge room with fireplace

? Separate dining and family room

? Large original kitchen