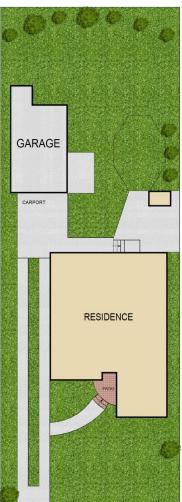

this 607 m2 block boasts a generous 15.24m frontage and is situated in a perfect location to access all parts of Sydney.

This property offers huge potential to renovate or extend the existing home or knock down and build your dream home in this outstanding location.

The current house is tenanted with a terrific tenant who would love to stay, offering an opportunity for a steady income while your plans go through council.

The house offers

? 3 good size bedrooms

? Formal lounge room with fireplace

? Separate dining and family room

? Large original kitchen

#### 3 📭 1 🖺 2 🗬

**Price** : \$ 1,695,000 **Land Size** : 607 sqm

View: https://www.castlehaven.com.au/sale/nsw/p arramatta/dundas/residential/house/757897

8



Patrick Sanford 02 9634 5222



Catherine Broadley 0416294337







SITE PLAN



## 6 Albion Street, **Dundas**

# **CastleHaven**