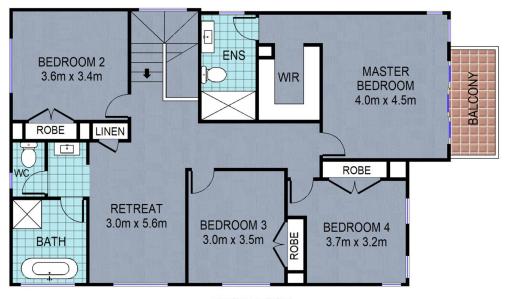

Upstairs, the home boasts a generous separate rumpus room, four large bedrooms, all with good size built-in wardrobes. The master suite includes a stunning ensuite,

4 📮 2 🖺 2 🖨

**Price** : \$ 1,815,000 **Land Size** : 385.9 sqm

## 36 Roland Garros Crescent, NORTH KELLYVILLE CastleHaven

DISCLAIMER: All dimensions are approximate and for illustrative purposes. Interested parties should rely on their own enquiries.