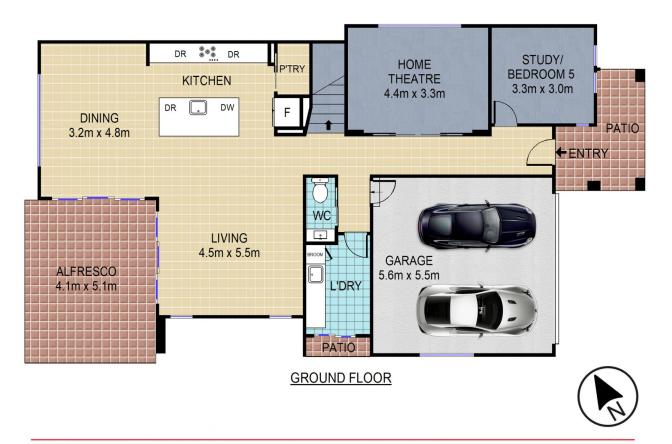

At the heart of the home is the stunning gourmet kitchen with stone benches, soft closing cabinetry, 900mm SMEG stainless steel appliances and large walk-in pantry. Generous open plan spaces flow from the kitchen and outside to an oversized alfresco entertaining area with gas point and ceiling fan perfect to enjoy yourself or year round entertaining. A separate theatre room plus study or guest room are the finishing touches to the downstairs area.

## 36 Roland Garros Crescent, NORTH KELLYVILLE CastleHaven

DISCLAIMER: All dimensions are approximate and for illustrative purposes. Interested parties should rely on their own enquiries.