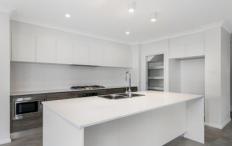

At the heart of the home is the stunning gourmet kitchen with stone benches, soft closing cabinetry, 900mm SMEG stainless steel appliances and large walk-in pantry. Generous open plan spaces flow from the kitchen and outside to an oversized alfresco entertaining area with gas point and ceiling fan perfect to enjoy yourself or year round entertaining. A separate theatre room plus study or guest room are the finishing touches to the downstairs area.