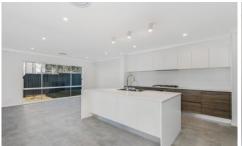

At the heart of the home is the stunning gourmet kitchen with stone benches, soft closing cabinetry, 900mm SMEG stainless steel appliances and large walk-in pantry. Generous open plan spaces flow from the kitchen and outside to an oversized alfresco entertaining area with gas point and ceiling fan perfect to enjoy yourself or year round entertaining. A separate theatre room plus study or guest room are the finishing touches to the downstairs area.