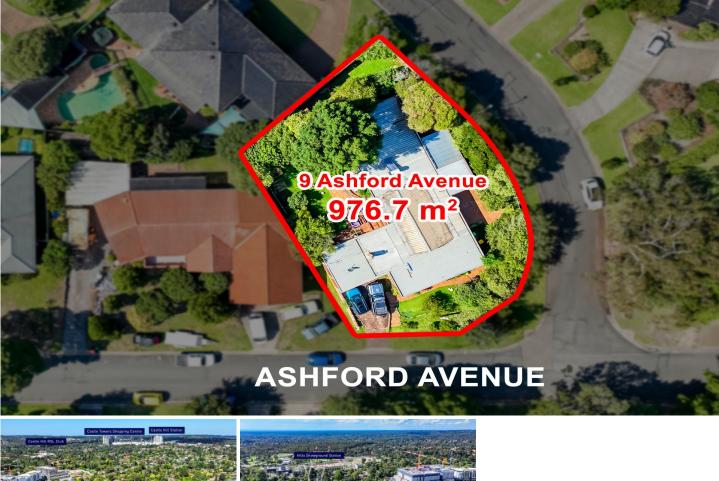

## 9 Ashford Avenue Castle Hill NSW

Outstanding opportunity for a family home buyers, savvy investors and future developers! Great future capital growth opportunity (STCA)! R4 High Density Zoning 976.7sqm close to Showground Metro Station.

## Features

- 5 bedroom, 2 bath, 2 parking very conveniently located - Land size: 976.7sqm
- A good rental income while holding for future redevelopment
- Corner block with 2 street frontages

- Perfectly located: 480m (approx.) from Showground Metro train station as well as being only a few minutes from Castle Towers, Castle Mall, Castle Hill RSL, local schools

- Land Size : 976.7 sqm View : https://www
  - : https://www.castlehaven.com.au/sale/nsw/hi Ils/castle-hill/residential/house/7707062

Sunny Lee 02 9634 5222