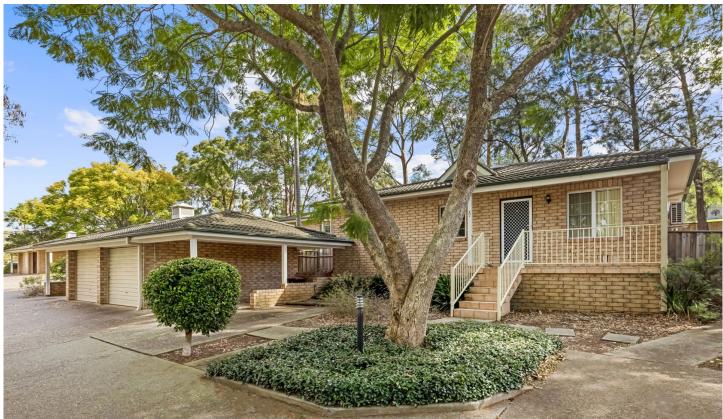

## 6/75A Crane Road Castle Hill NSW

This 'rare as hens teeth', recently painted and freshly carpeted single level villa not only offers the convenience of a prime location but also boasts a massive, leafy, private rear yard, providing you with your very own tranquil haven.

With air-conditioning throughout the villa, your comfort is ensured year-round, and the single car garage plus carport offers secure parking for your convenience.

As you make your way to the back, you'll be delighted to find an enormous rear yard, perfect for outdoor gatherings, gardening enthusiasts, or simply enjoying the fresh air in complete privacy.

What truly sets this property apart is its proximity to a wide range of amenities, including Castle Towers and its shops, cinemas, cafes and restaurants. All your favorite spots are

3 📭 1 🔓 2 🗬

**Price** : \$ 1,130,000 **Land Size** : 401 sgm