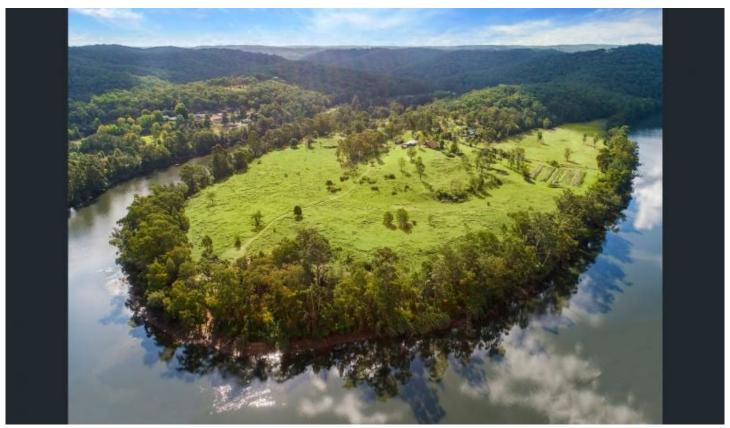

## 110 Hebron Road Lower Portland NSW

Nestled on 64 acres (25.95 ha) along the tranquil Colo River, Hebron Farm is a sanctuary brimming with natural splendor, boasting flora, fauna, and a private beach. Fishing enthusiasts can delight in the pristine Colo River waters, aiming for catches like Bream, Flathead, Mulloway, and the elusive Colo River perch.

- \*\*\*\* Inspection By Appointment Welcome! \*\*\*\*
- \*\*\*\* Inspection By Appointment Welcome! \*\*\*\*

A riverside pavilion offers a picturesque spot for gatherings, overlooking the mesmerizing river. Dream of a helipad and helicopter? There's space available, subject to approvals.

The property's beauty, tranquility, and seclusion make it ideal for family retreats, weekend getaways, or special celebrations. It's also suitable for corporate or wellness

7 🔼 4 🖳

Price : Contact Agent Land Size : 64 Acres