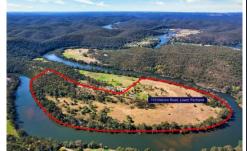

## 110 Hebron Road Lower Portland NSW

Nestled on 64 acres (25.95 ha) along the tranquil Colo River, Hebron Farm is a sanctuary brimming with natural splendor, boasting flora, fauna, and a private beach. Fishing enthusiasts can delight in the pristine Colo River waters, aiming for catches like Bream, Flathead, Mulloway, and the elusive Colo River perch.

The property's beauty, tranquility, and seclusion make it ideal for family retreats, weekend getaways, or special celebrations. It's also suitable for corporate or wellness

7 🔼 4 🖳

Price : Contact Agent Land Size : 64 Acres