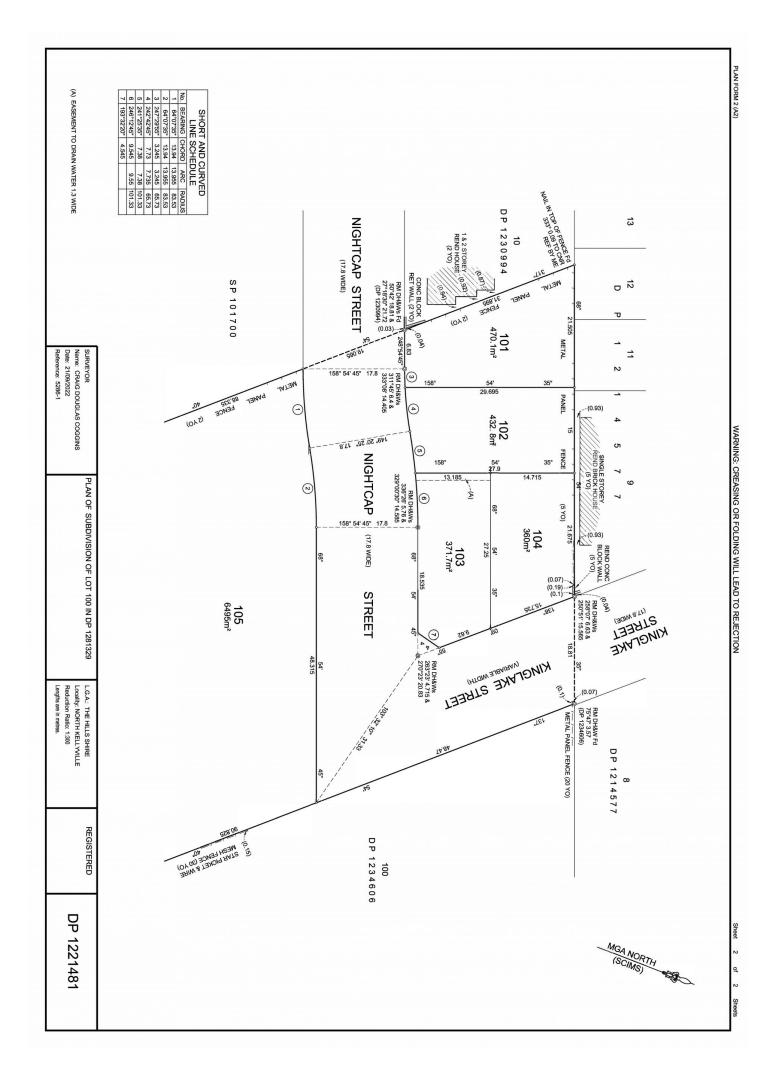

## **CastleHaven**

Lot 102 Nightcap Street North Kellyville NSW

Just released to the market is this large 432.8m2 block of land only minutes walk to

North Kellyville Square and bus stop.

Registering soon, plan to build your dream home in this convenient and quiet location.

15m frontage easy to build.

North rear aspect.

Call Chris for more information 0403 531 088.

Disclaimer: All information contained herein is gathered from sources deemed to be reliable. However, we cannot guarantee and do not accept responsibility for its accuracy. Any interested persons should rely on their own inquiries.

## Land Size : 432.8 sqm

View

: https://www.castlehaven.com.au/sale/nsw/hi lls/north-kellyville/residential/land/7732319

Chris Fell 02 9634 5222