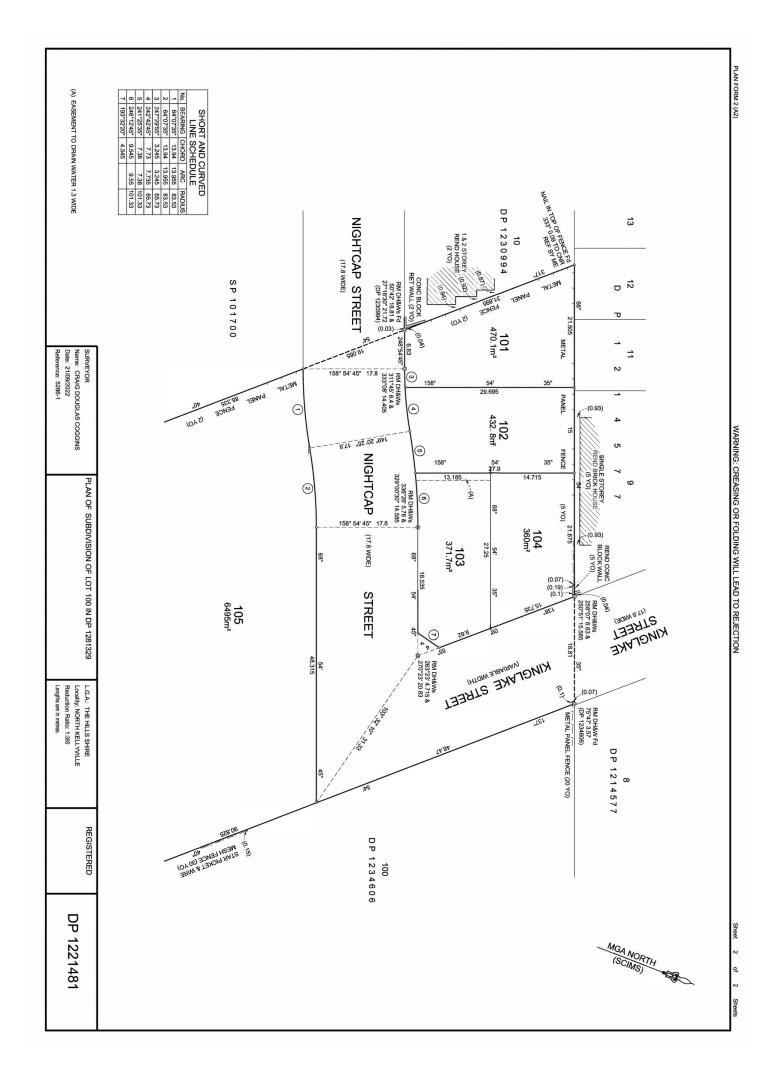

## Lot 103 Kinglake Street North Kellyville NSW

Just released to the market is this large m2 block of land only minutes walk to

North Kellyville Square and bus stop.

Registering soon, plan to build your dream home in this convenient and quiet location.

Land Size : 371 sqm

View

: https://www.castlehaven.com.au/sale/nsw/hi Ils/north-kellyville/residential/land/7732321

Chris Fell 02 9634 5222