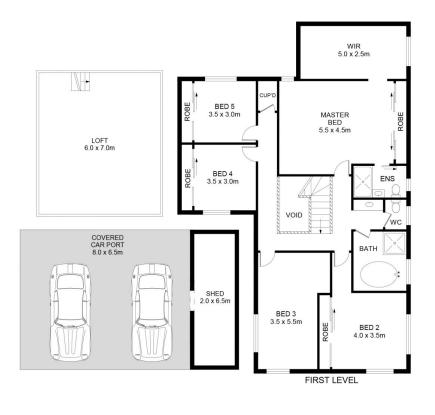

## 35a Kerrs Road Castle Hill NSW

Are you seeking a home where you can unleash your creativity and add your personal touch? Look no further! Nestled in a serene and friendly neighbourhood in the heart of Castle Hill, this five bedroom gem, with only one owner and its original character intact, is waiting for your imagination to transform it into the home of your dreams.

Embrace the opportunity to customize this centrally located home to your heart's desire. The original condition allows you to design and renovate to your unique taste.

There's loads of spacious living areas including an enormous formal lounge and huge separate dining, family room, games room and functional rumpus with loft above which offers enormous potential.

The large original kitchen is a blank canvas for your

5 🗀 3 🟪 2 🚘

Price : \$ 2,050,000 Land Size : 1304 sgm

View: https://www.castlehaven.com.au/sale/nsw/hi

lls/castle-hill/residential/house/7739379

Deb Newton 02 9634 5222

## 35A Kerrs Road, Castle Hill

DISCLAIMER: No liability for the accuracy of details contained within our floor plans. All plans are drawn and also checked to the best of our ability, however information contained in our floor plans such as area calculations are approximate, and have not been surveyed or drawn to scale. Our floor plans are for representational purposes only and should be used as such. Do not attempt to refer to our floor plans for structural or detailed information.