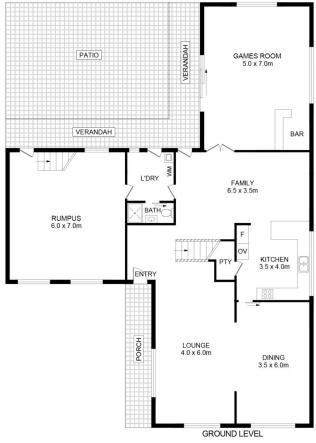

## 35a Kerrs Road Castle Hill NSW

Are you seeking a home where you can unleash your creativity and add your personal touch? Look no further! Nestled in a serene and friendly neighbourhood in the heart of Castle Hill, this five bedroom gem, with only one owner and its original character intact, is waiting for your imagination to transform it into the home of your dreams.

Embrace the opportunity to customize this centrally located home to your heart's desire. The original condition allows you to design and renovate to your unique taste.

There's loads of spacious living areas including an enormous formal lounge and huge separate dining, family room, games room and functional rumpus with loft above which offers enormous potential.

The large original kitchen is a blank canvas for your

5 🗀 3 🟪 2 🚘

Price : \$ 2,050,000 Land Size : 1304 sgm

View: https://www.castlehaven.com.au/sale/nsw/hi

lls/castle-hill/residential/house/7739379

Deb Newton 02 9634 5222

## 35A Kerrs Road, Castle Hill

DISCLAIMER: No liability for the accuracy of details contained within our floor plans. All plans are drawn and also checked to the best of our ability, however information contained in our floor plans such as area calculations are approximate, and have not been surveyed or drawn to scale. Our floor plans are for representational purposes only and should be used as such. Do not attempt to refer to our floor plans for structural or detailed information.