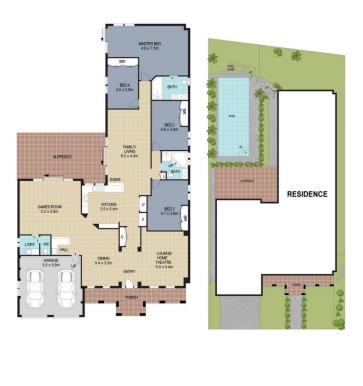

- A spacious single level floorplan with multiple family living areas

- Formal lounge, open casual living space plus huge games room with built-in entertainment unit and wet bar

- Generous gourmet kitchen equipped with quality gas appliances and large island bench