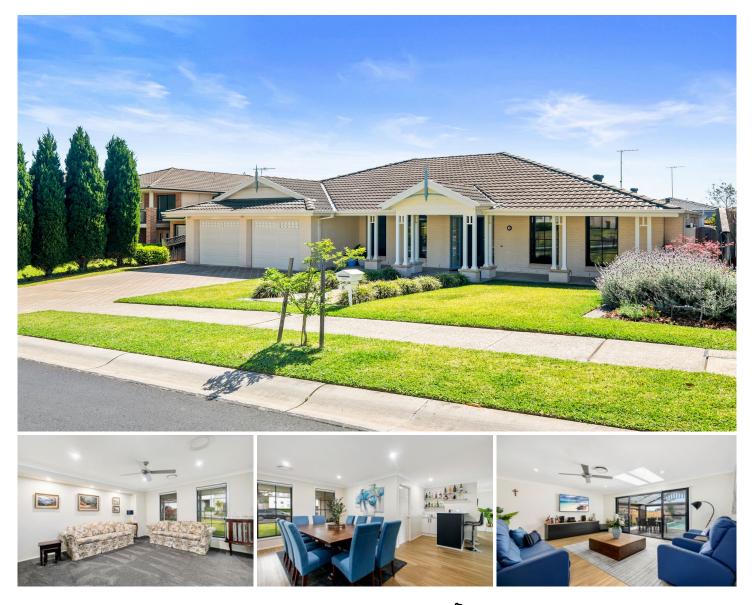

## 8 Kirkwall Avenue Castle Hill NSW

Impressive from the outset with perfect street appeal, this immaculately presented home effortlessly delivers a lifestyle of convenience close to the heart of Castle Hill. With an open floorplan and multiple living spaces it is perfectly designed for today's lifestyle with a focus on entertaining and indoor/outdoor flow. Lovingly updated throughout, this stunning family home sits on a generous 700sqm block and is ideally positioned within a short stroll to local shopping village, M2 City bus, local bus services, a selection of fantastic schools and close proximity to Castle Towers shopping centre and metro station.

- A spacious single level floorplan with multiple family living areas

- Formal lounge, open casual living space plus huge games room with built-in entertainment unit and wet bar

- Generous gourmet kitchen equipped with quality gas appliances and large island bench