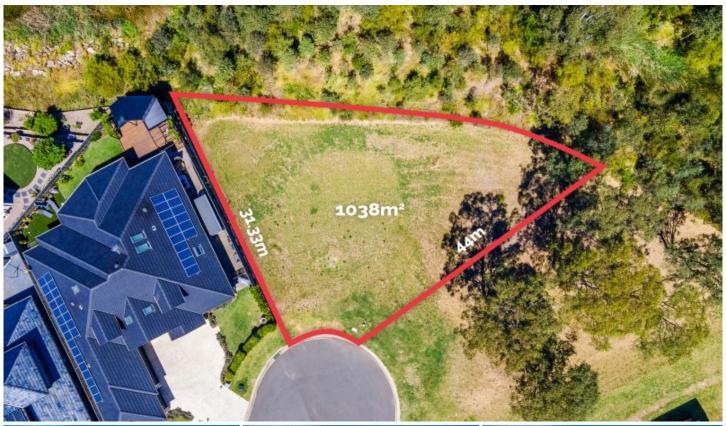

## 42 Mckellar Court Kellyville NSW

Discover the perfect canvas for your dream home on this generous 1038sqm vacant block of land. Nestled in a tranquil and sought-after pocket of Kellyville, this pristine piece of real estate offers endless possibilities for those seeking to design and create their ideal living space.

## **Key Features**

- Size: 1038 square meters of unspoiled potential
- Peaceful and Serene Location: Enjoy a quiet and friendly neighbourhood
- Blank Canvas: Design and build your dream home from the ground up
- Ample Space: Plenty of room for a spacious residence, garden, and more...
- Endless Possibilities: Create your own oasis in a setting that suits your lifestyle
- Registered and ready to build!

Price : \$ 2,000,000 Land Size : 1038 sqm

View : https://www.castlehaven.com.au/sale/nsw/hi

lls/kellyville/residential/land/7774000

Patrick Sanford 02 9634 5222