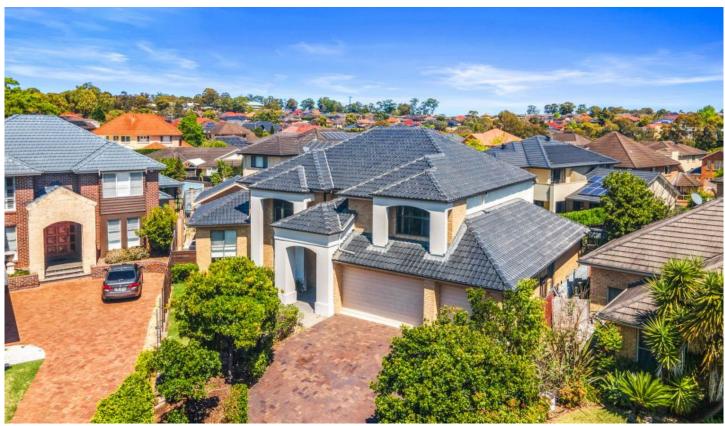

## 18 Queens Court Castle Hill NSW

Set atop of a quiet cul-de-sac, this custom built home offers an abundance of accommodation. 6 double bedrooms, all with built-in robes, triple garage, three bathrooms, 2 bath tubs, and multiple living areas! Palatial master suite with marble ensuite and large walk-in robe, and adjoining TV area.

Includes ducted reverse cycle air-conditioning and ducted vacuum, security alarm and triple auto garage. Located in an ultra quiet tree lined cul-de-sac.

6 🛌 3 🟪 3 🚘

**Price** : \$ 2,750,000 **Land Size** : 789 sqm