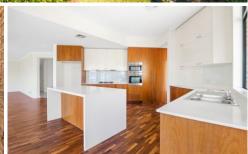

Featuring separate formal lounge and dining areas with a private courtyard, modern gourmet kitchen with granite tops, large meals area and sunlit family room. The separate raked ceiling rumpus room overlooks the sparkling saltwater pool and spa with established gardens on a 789msq block.