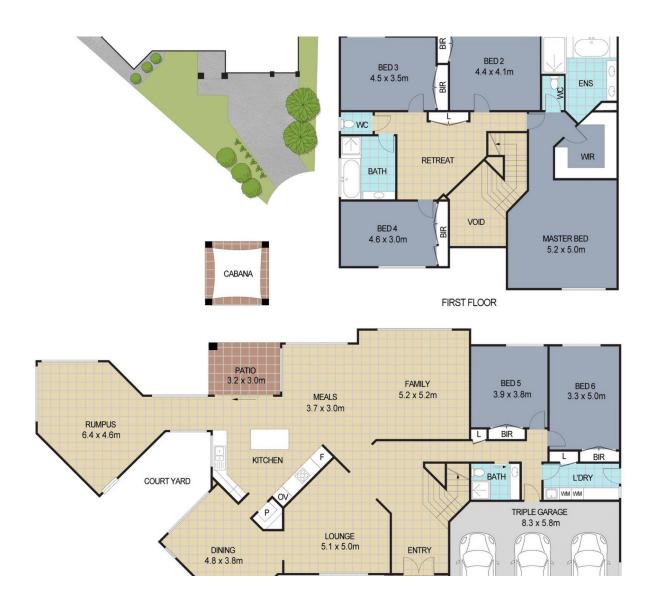

## 18 Queens Court Castle Hill NSW

Set atop of a quiet cul-de-sac, this custom built home offers an abundance of accommodation. 6 double bedrooms, all with built-in robes, triple garage, three bathrooms, 2 bath tubs, and multiple living areas! Palatial master suite with marble ensuite and large walk-in robe, and adjoining TV area.

Featuring separate formal lounge and dining areas with a private courtyard, modern gourmet kitchen with granite tops, large meals area and sunlit family room. The separate raked ceiling rumpus room overlooks the sparkling saltwater pool and spa with established gardens on a 789msq block.

Includes ducted reverse cycle air-conditioning and ducted vacuum, security alarm and triple auto garage. Located in an ultra quiet tree lined cul-de-sac.

6 🛌 3 🟪 3 🚘

**Price** : \$ 2,750,000 **Land Size** : 789 sqm