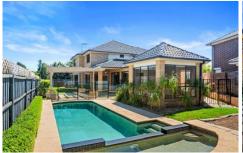

Featuring separate formal lounge and dining areas with a private courtyard, modern gourmet kitchen with granite tops, large meals area and sunlit family room. The separate raked ceiling rumpus room overlooks the sparkling saltwater pool and spa with established gardens on a 789msq block.